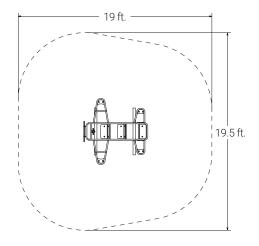

## **Specifications**

CSA Age Category: 18 mth. to 5 yrs. Use Zone Area: 312 Sq. Ft. Use Zone Dimensions: 19 Ft. x 19.5 Ft. Use Zone Perimeter: 77 Ln. Ft. CSA Fall Height: 5.5 Ft.

Please contact APE for a site specific plan for your playground to ensure compliance with spacing requirements.