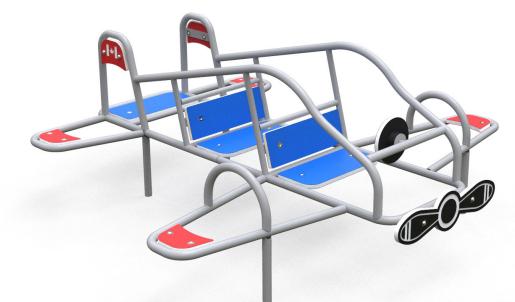

## Airplane

Use Zone

Freestanding component that encourages cooperative play specifically for younger children

Product Dimensions: Length: 75" | Width: 77.5" | Height: 31"