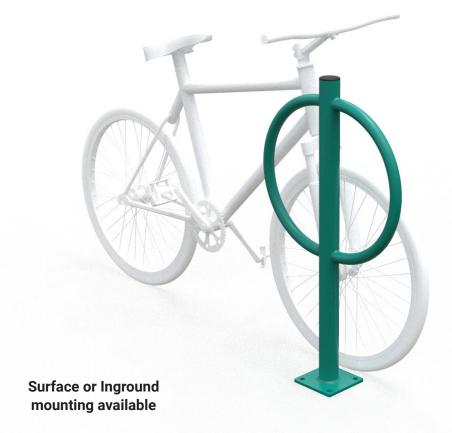

## **Bollard and Hitch**

## **Capacity**

## **Product Dimensions**

Length: 19"

Width: 6"

Height: 37"

Please contact APE for a site specific plan for your playground to ensure compliance with spacing requirements.

124 Kendall Street, Point Edward, ON