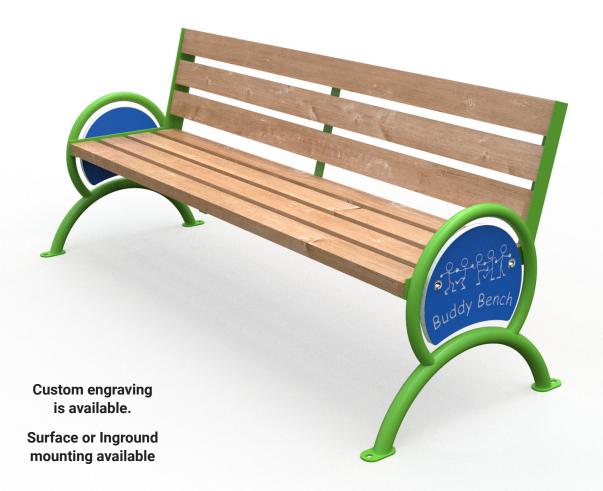

## **Buddy Bench Park Style (ACQ)**

Please contact APE for a site specific plan for your playground to ensure compliance with spacing requirements.