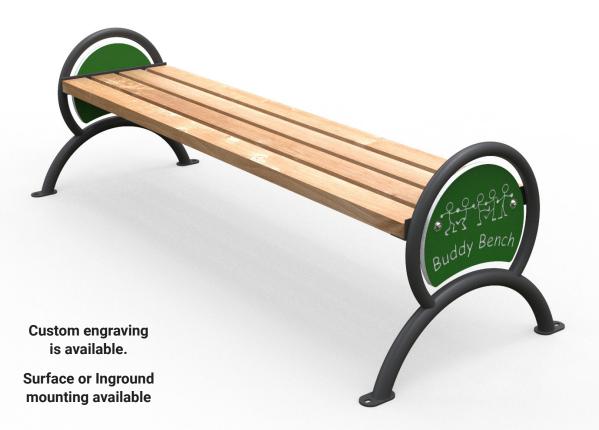

## **Buddy Bench Player Style (ACQ)**

Please contact APE for a site specific plan for your playground to ensure compliance with spacing requirements.

## **Product Dimensions**

Length: 74"

Width: 27.5"

Height: 22"

800-463-2361

info@apeplayground.com

www.apeplayground.com