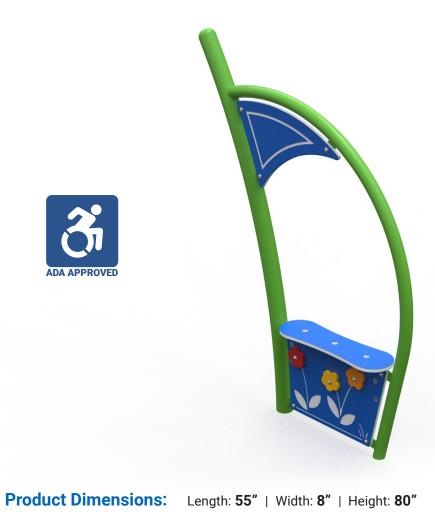

## **Cafe Counter**

Please contact APE for a site specific plan for your playground to ensure compliance with spacing requirements.

Use Zone

## **Specifications**

CSA Age Category: 18 mth. to 12 yrs. Use Zone Area: 208 Sq. Ft. Use Zone Dimensions: 14 Ft. x 18 Ft. Use Zone Perimeter: 64 Ln. Ft. CSA Fall Height: N/A

\*Active Playground Equipment reserves the right to redesign, change or discontinue products without written notice. Products in our printed literature and detailed in our quotations may differ from what is available at the time an order is placed. Please check with your Active Playground representative to confirm that the product you will receive is what you are expecting. Revised January 2019.