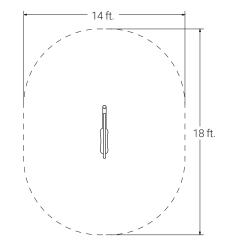

## **Specifications**

CSA Age Category: 18 mth. to 12 yrs. Use Zone Area: 208 Sq. Ft. Use Zone Dimensions: 14 Ft. x 18 Ft. Use Zone Perimeter: 64 Ln. Ft. CSA Fall Height: N/A

\*Active Playground Equipment reserves the right to redesign, change or discontinue products without written notice. Products in our printed literature and detailed in our quotations may differ from what is available at the time an order is placed. Please check with your Active Playground representative to confirm that the product you will receive is what you are expecting. Revised January 2019.