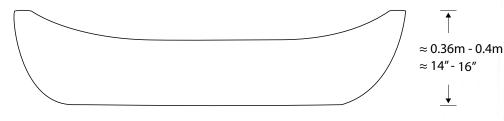

#### **Dimensions**

- ≈ 1.8-1.9m x 0.3-0.4m x 0.3-0.4m
- ≈ 69"-74" x 14"-16" x 14"-16"
- · Sizes and shapes will vary