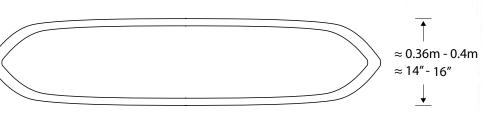

#### **Dimensions**

- ≈ 1.8-1.9m x 0.3-0.4m x 0.3-0.4m
- ≈ 69"-74" x 14"-16" x 14"-16"
- · Sizes and shapes will vary