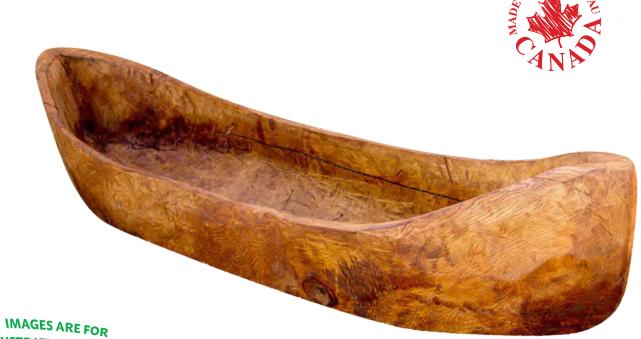

## **IMAGINATIVE PLAY Carved Canoe**

NAT-000082

ILLUSTRATIVE PURPOSES ONLY. THEY DO NOT **CORRESPOND TO THE** FINAL PRODUCT, AS THEY **ARE HANDCRAFTED** INDIVIDUALLY.

- Available in various sizes
- Sealed and treated for water resistance

This hand-carved beauty is ready to hit the open waters. Carved from a single hardwood log, this component is sealed and treated for water resistance. The log canoe is the perfect vessel for any fisherman or explorer. Available in various lengths, the log canoe helps little explorers navigate the channels and tributaries of uncharted lands and leads to new and exciting discoveries.

#### **Dimensions**

- ≈ 1.8-1.9m x 0.3-0.4m x 0.3-0.4m
- ≈ 69"-74" x 14"-16" x 14"-16"
- · Sizes and shapes will vary

#### **Materials**

Raw Lumber

 $\approx 1.8 \text{m} - 1.9 \text{m} / 69 - 74$ "