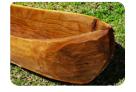

## **IMAGINATIVE PLAY Carved Canoe**

NAT-000082

ILLUSTRATIVE PURPOSES ONLY. THEY DO NOT **CORRESPOND TO THE** FINAL PRODUCT, AS THEY **ARE HANDCRAFTED** INDIVIDUALLY.

- Available in various sizes
- Sealed and treated for water resistance

This hand-carved beauty is ready to hit the open waters. Carved from a single hardwood log, this component is sealed and treated for water resistance. The log canoe is the perfect vessel for any fisherman or explorer. Available in various lengths, the log canoe helps little explorers navigate the channels and tributaries of uncharted lands and leads to new and exciting discoveries.