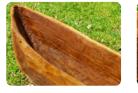

## **IMAGINATIVE PLAY Carved Canoe**

NAT-000082

ILLUSTRATIVE PURPOSES ONLY. THEY DO NOT **CORRESPOND TO THE** FINAL PRODUCT, AS THEY **ARE HANDCRAFTED** INDIVIDUALLY.

- Available in various sizes
- Sealed and treated for water resistance

This hand-carved beauty is ready to hit the open waters. Carved from a single hardwood log, this component is sealed and treated for water resistance. The log canoe is the perfect vessel for any fisherman or explorer. Available in various lengths, the log canoe helps little explorers navigate the channels and tributaries of uncharted lands and leads to new and exciting discoveries.