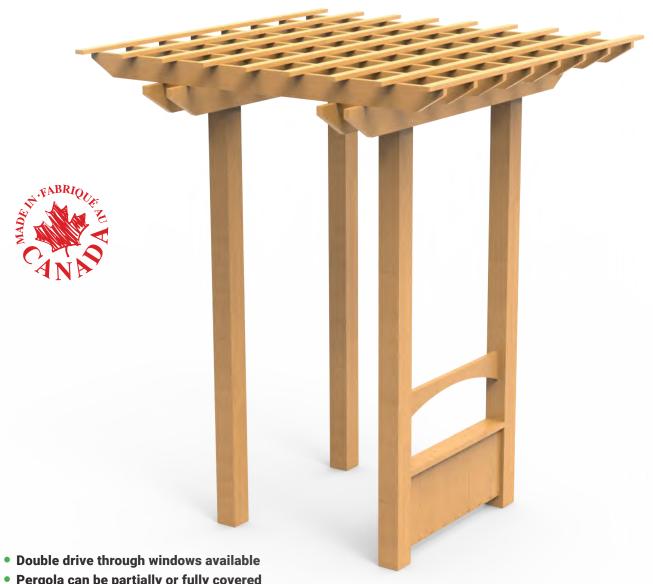

# **SHADES Drive Thru Pergola**

NAT-000067

Children benefit from visual sensory processing and parallel, joint, or cooperative play with the drive-thru pergola. Whether testing their customer-service skills, keeping a watchful eye on castle grounds, or even watching the deep blue waters of the ocean, with the drive-thru window imagination is on full display. With one or two window panels available, the pergola can be fully or partially covered allowing for maximum shade protection, or vitamin D intake.

# Drive Thru Pergola

NAT-000067

1.8m/72"

**←**1.2m/48"→

**Target Age**18 months to 5 years

**Use Area** 

• 11.15 m<sup>2</sup> / 120 ft<sup>2</sup>

**Installation Type** 

Easy

**Estimated Weight** 

· 350 lb

**Safety Surfacing** 

Not Required

**Dimensions** 

• ≈ 2.4m x 1.8m x 2.4m

• ≈ 96" x 72" x 96"

Materials

· Pressure treated Lumber

Please contact APE for a site plan for your playground to ensure CSA compliance and spacing requirements.

Active Playground Equipment reserves the right to redesign, change or discontinue products without written notice. Products in our printed literature and detailed in our quotations may differ from what is available at the time an order is placed. Please check with your Active Playground representative to confirm that the product you will receive is what you are expecting.