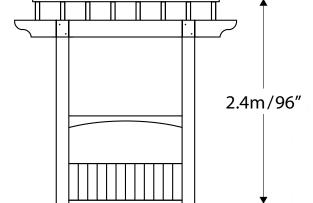

# Drive Thru Pergola

NAT-000067

1.8m/72"

**←**1.2m/48"→

**Target Age**18 months to 5 years

**Use Area** 

• 11.15 m<sup>2</sup> / 120 ft<sup>2</sup>

**Installation Type** 

Easy

**Estimated Weight** 

· 350 lb

**Safety Surfacing** 

Not Required

**Dimensions** 

• ≈ 2.4m x 1.8m x 2.4m

• ≈ 96" x 72" x 96"