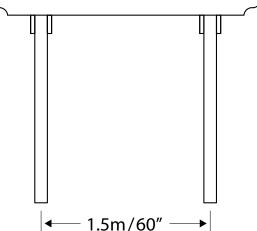

# Drive Thru Pergola

NAT-000067

1.8m/72"

**←**1.2m/48"→

**Target Age**18 months to 5 years

**Use Area** 

• 11.15 m<sup>2</sup> / 120 ft<sup>2</sup>

**Installation Type** 