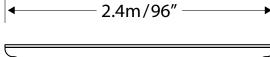

# Drive Thru Pergola

NAT-000067

1.8m/72"

**←**1.2m/48"→

**Target Age**18 months to 5 years

**Use Area** 

• 11.15 m<sup>2</sup> / 120 ft<sup>2</sup>

**Installation Type** 

Easy

**Estimated Weight** 

· 350 lb

**Safety Surfacing** 

Not Required

**Dimensions** 

• ≈ 2.4m x 1.8m x 2.4m

• ≈ 96" x 72" x 96"