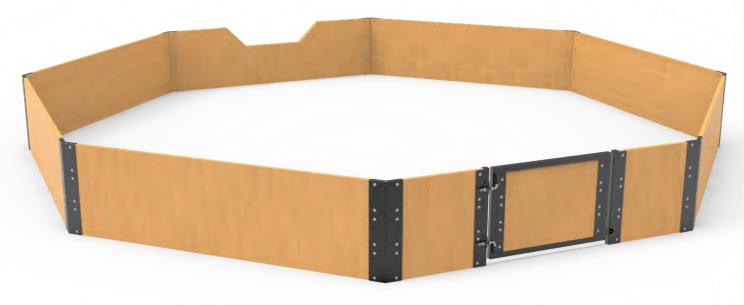

# **IMAGINATIVE PLAY Gaga Ball Pit AODA**

- Sealed and treated for water resistance
- Built to meet CSA standards
- Excellent educational tool
- A perfect play component to any yard or daycare

GaGa is a fast paced, high energy sport that is played in an octagonal shaped pit. The more players in the pit at one time, the better! GaGa is considered a kinder, gentler version of dodgeball. It is played with a soft foam ball, & combines the skills of dodging, striking, running, and jumping, while trying to hit opponents with a ball below the knees. Players need to keep moving to avoid getting hit by the ball. GaGa is fun, it's easy, and everyone gets a serious workout.

#### **Dimensions**

- 7.47m x 7.47m x 0.86m
- 24.5' x 24.5' x 34"

#### **Materials**

- · Pressure Treated Lumber
- Steel (Jet Black Texture)