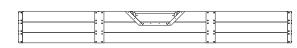

# **IMAGINATIVE PLAY Gaga Ball Pit AODA**

- Sealed and treated for water resistance
- Built to meet CSA standards
- Excellent educational tool
- A perfect play component to any yard or daycare

GaGa is a fast paced, high energy sport that is played in an octagonal shaped pit. The more players in the pit at one time, the better! GaGa is considered a kinder, gentler version of dodgeball. It is played with a soft foam ball, & combines the skills of dodging, striking, running, and jumping, while trying to hit opponents with a ball below the knees. Players need to keep moving to avoid getting hit by the ball. GaGa is fun, it's easy, and everyone gets a serious workout.

#### **Dimensions**

- 7.47m x 7.47m x 0.86m
- 24.5' x 24.5' x 34"