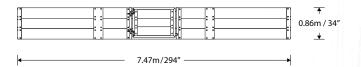

#### **Dimensions**

- 7.47m x 7.47m x 0.86m
- 24.5' x 24.5' x 34"

#### **Use Area**

· 45.4 m<sup>2</sup> / 488 ft<sup>2</sup>