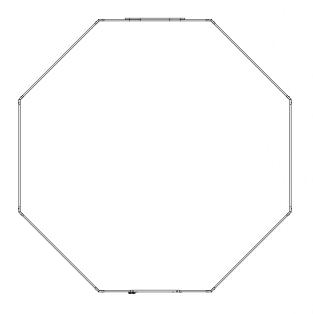

# **IMAGINATIVE PLAY Gaga Ball Pit AODA**

- Sealed and treated for water resistance
- Built to meet CSA standards
- Excellent educational tool
- A perfect play component to any yard or daycare

GaGa is a fast paced, high energy sport that is played in an octagonal shaped pit. The more players in the pit at one time, the better! GaGa is considered a kinder, gentler version of dodgeball. It is played with a soft foam ball, & combines the skills of dodging, striking, running, and jumping, while trying to hit opponents with a ball below the knees. Players need to keep moving to avoid getting hit by the ball. GaGa is fun, it's easy, and everyone gets a serious workout.

#### **Dimensions**

- 7.47m x 7.47m x 0.86m
- 24.5' x 24.5' x 34"