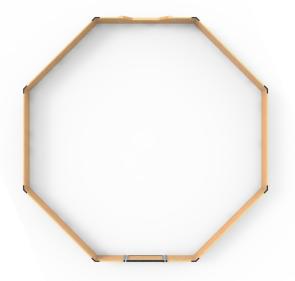

# **IMAGINATIVE PLAY Gaga Ball Pit AODA**

- Sealed and treated for water resistance
- Built to meet CSA standards
- Excellent educational tool
- A perfect play component to any yard or daycare

GaGa is a fast paced, high energy sport that is played in an octagonal shaped pit. The more players in the pit at one time, the better! GaGa is considered a kinder, gentler version of dodgeball. It is played with a soft foam ball, & combines the skills of dodging, striking, running, and jumping, while trying to hit opponents with a ball below the knees. Players need to keep moving to avoid getting hit by the ball. GaGa is fun, it's easy, and everyone gets a serious workout.

#### **Dimensions**

- 7.47m x 7.47m x 0.86m
- 24.5' x 24.5' x 34"