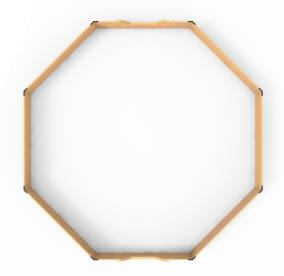

# Gaga Ball Pit Junior

NAT-000125

- Sealed and treated for water resistance
- Built to meet CSA standards
- Excellent educational tool
- A perfect play component to any yard or daycare

GaGa is a fast paced, high energy sport that is played in an octagonal shaped pit. The more players in the pit at one time, the better! GaGa is considered a kinder, gentler version of dodgeball. It is played with a soft foam ball, & combines the skills of dodging, striking, running, and jumping, while trying to hit opponents with a ball below the knees. Players need to keep moving to avoid getting hit by the ball. GaGa is fun, it's easy, and everyone gets a serious workout.

#### **Dimensions**

- 6.1m x 6.1m x 0.58m
- · 20' x 20' x 23"