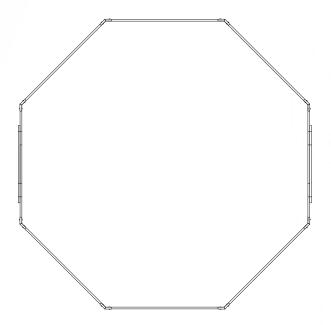

# Gaga Ball Pit Junior

NAT-000125

- Sealed and treated for water resistance
- Built to meet CSA standards
- Excellent educational tool
- A perfect play component to any yard or daycare

GaGa is a fast paced, high energy sport that is played in an octagonal shaped pit. The more players in the pit at one time, the better! GaGa is considered a kinder, gentler version of dodgeball. It is played with a soft foam ball, & combines the skills of dodging, striking, running, and jumping, while trying to hit opponents with a ball below the knees. Players need to keep moving to avoid getting hit by the ball. GaGa is fun, it's easy, and everyone gets a serious workout.

#### **Dimensions**

- 6.1m x 6.1m x 0.58m
- · 20' x 20' x 23"