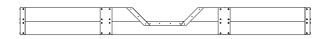

# Gaga Ball Pit Junior

NAT-000125

- Sealed and treated for water resistance
- Built to meet CSA standards
- Excellent educational tool
- A perfect play component to any yard or daycare

GaGa is a fast paced, high energy sport that is played in an octagonal shaped pit. The more players in the pit at one time, the better! GaGa is considered a kinder, gentler version of dodgeball. It is played with a soft foam ball, & combines the skills of dodging, striking, running, and jumping, while trying to hit opponents with a ball below the knees. Players need to keep moving to avoid getting hit by the ball. GaGa is fun, it's easy, and everyone gets a serious workout.

# **IMAGINATIVE PLAY Gaga Ball Pit Junior**

#### **Dimensions**

- 6.1m x 6.1m x 0.58m
- · 20' x 20' x 23"