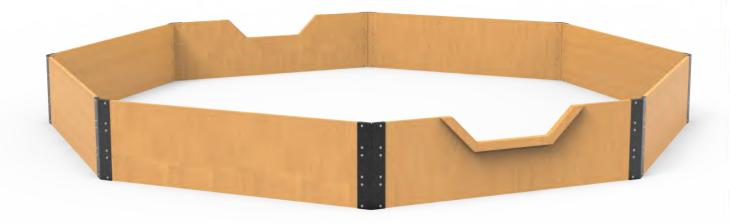

# Gaga Ball Pit Junior

NAT-000125

- Sealed and treated for water resistance
- Built to meet CSA standards
- Excellent educational tool
- A perfect play component to any yard or daycare

GaGa is a fast paced, high energy sport that is played in an octagonal shaped pit. The more players in the pit at one time, the better! GaGa is considered a kinder, gentler version of dodgeball. It is played with a soft foam ball, & combines the skills of dodging, striking, running, and jumping, while trying to hit opponents with a ball below the knees. Players need to keep moving to avoid getting hit by the ball. GaGa is fun, it's easy, and everyone gets a serious workout.

#### **Dimensions**

- 6.1m x 6.1m x 0.58m
- · 20' x 20' x 23"

#### **Materials**

- · Pressure Treated Lumber
- · Steel (Jet Black Texture)

Active Playground Equipment reserves the right to redesign, change or discontinue products without written notice. Products in our printed literature and detailed in our quotations may differ