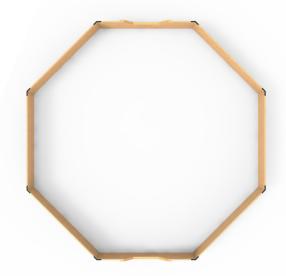

# **IMAGINATIVE PLAY Gaga Ball Pit Senior**

- Sealed and treated for water resistance
- Built to meet CSA standards
- Excellent educational tool
- A perfect play component to any yard or daycare

GaGa is a fast paced, high energy sport that is played in an octagonal shaped pit. The more players in the pit at one time, the better! GaGa is considered a kinder, gentler version of dodgeball. It is played with a soft foam ball, & combines the skills of dodging, striking, running, and jumping, while trying to hit opponents with a ball below the knees. Players need to keep moving to avoid getting hit by the ball. GaGa is fun, it's easy, and everyone gets a serious workout.

#### **Dimensions**

- 7.47m x 7.47m x 0.86m
- 24.5' x 24.5' x 34"