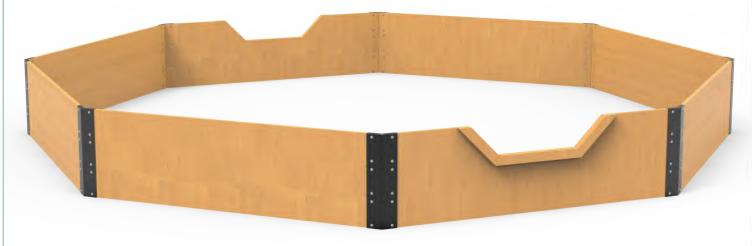

# **IMAGINATIVE PLAY Gaga Ball Pit Senior**

- Sealed and treated for water resistance
- Built to meet CSA standards
- Excellent educational tool
- A perfect play component to any yard or daycare

GaGa is a fast paced, high energy sport that is played in an octagonal shaped pit. The more players in the pit at one time, the better! GaGa is considered a kinder, gentler version of dodgeball. It is played with a soft foam ball, & combines the skills of dodging, striking, running, and jumping, while trying to hit opponents with a ball below the knees. Players need to keep moving to avoid getting hit by the ball. GaGa is fun, it's easy, and everyone gets a serious workout.

#### **Dimensions**

- 7.47m x 7.47m x 0.86m
- 24.5' x 24.5' x 34"

#### **Materials**

- · Pressure Treated Lumber
- · Steel (Jet Black Texture)

Active Playground Equipment reserves the right to redesign, change or discontinue products without written notice. Products in our printed literature and detailed in our quotations may differ from what is available at the time an order is placed. Please check with your Active Playground representative to confirm that the product you will receive is what you are expecting.