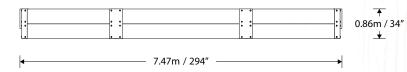

on
- · Bilateral Coordination



# Cognitive

- Focus
- Attention
- Risk



#### Social/Emotional

- Parallel, Joint or Cooperative Play
- Turn-Taking
- Sharing
- · Self-Regulation (Self-control)



#### Communication

- Non-Verbal Communication (Gestures)
- Role Playing



## **Sensory Processing**

- **Tactile**
- Visual
- Proprioceptive
- Vestibular
- Auditory
- Oral















# Gaga Ball Pit Senior

NAT-000126









# **Target Age**

• 5 years to 12 years



## **Use Area**

• 45.4 m<sup>2</sup> / 488 ft<sup>2</sup>



# **Installation Type**

Moderate



# **Estimated Weight**

· 450lb



# **Safety Surfacing**

Not Required



#### **Dimensions**

- 7.47m x 7.47m x 0.86m
- 24.5' x 24.5' x 34"



#### **Materials**

- · Pressure Treated Lumber
- · Steel (Jet Black Texture)







Active Playground Equipment reserves the right to redesign, change or discontinue products without written notice. Products in our printed literature and detailed in our quotations may differ from what is available at the time an order is placed. Please check with your Active Playground representative to confirm that the product you will receive is what you are expecting.