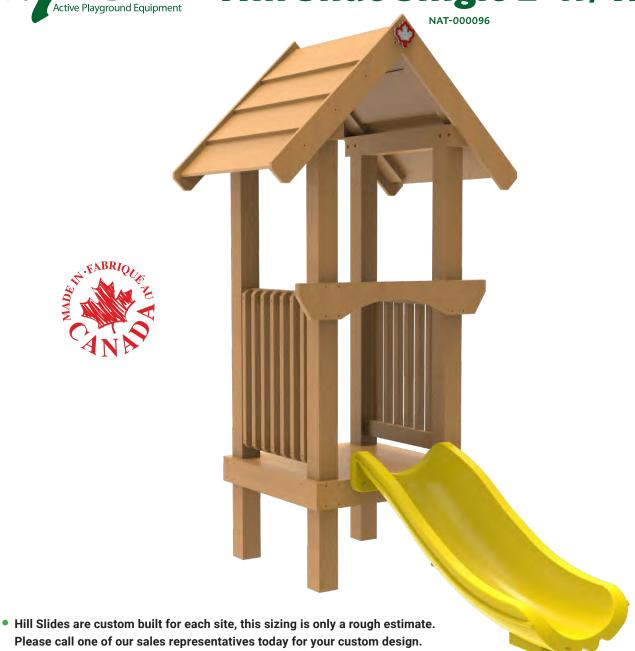

## SITE FEATURES Hill Slide Single 2' w/ Roof

No playground is truly complete without this quintessential playground piece. Available in both single and double slide options, Active Playground's hill slide is the perfect addition to any space. Custom-built for each site to meet CSA standards, the hill slide comes with your choice of standard stairs, log steps, or even a hill climber for extra adventure. With a roof option available, this statement piece is sure to be a favorite.

# Hill Slide Single 2' w/ Roof

NAT-000096

#### **Dimensions**

- · Built to Site
- ≈ 1.55m x 2.44m
- ≈ 96" x 61"

#### **Materials**

- · Pressure Treated Lumber
- Modified Lumber
- · Plastic Slide