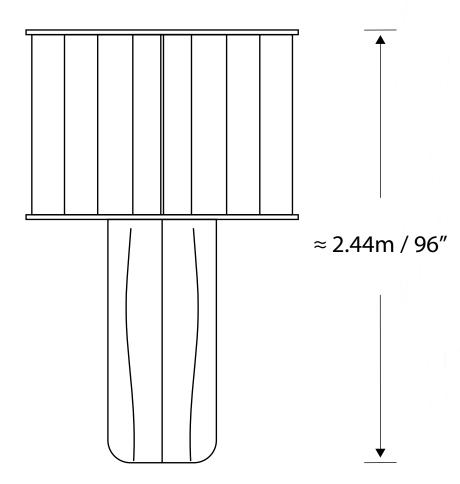

truly complete without this quintessential playground piece. Available in both single and double slide options, Active Playground's hill slide is the perfect addition to any space. Custom-built for each site to meet CSA standards, the hill slide comes with your choice of standard stairs, log steps, or even a hill climber for extra adventure. With a roof option available, this statement piece is sure to be a favorite.



- **Upper Body Strength**
- **Lower Body Strength**
- · Core Strength
- Balance
- Coordination



#### Cognitive

- Exploration



#### Social/Emotional

- Parallel, Joint or Cooperative Play
- Turn-Taking



#### Communication

Role Playing



#### **Sensory Processing**

- Visual
- Vestibular



Play made easy!













# Hill Slide Single 2' w/ Roof

NAT-000096









## Target Age

18 months to 5 years



#### **Use Area**

Varies



#### **Installation Type**

Difficult



### **Estimated Weight**

N/A



#### **Safety Surfacing**

Required



#### **Dimensions**

- · Built to Site
- ≈ 1.55m x 2.44m
- ≈ 96" x 61"



#### **Materials**

- · Pressure Treated Lumber
- Modified Lumber
- · Plastic Slide



#### Please contact APE for a site plan for your playground to ensure CSA compliance and spacing requirements.

Active Playground Equipment reserves the right to redesign, change or discontinue products without written notice. Products in our printed literature and detailed in our quotations may differ from what is available at the time an order is placed. Please check with your Active Playground representative to confirm that the product you will re