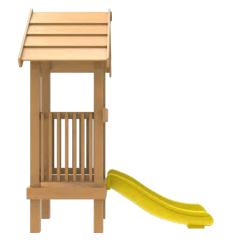

## SITE FEATURES Hill Slide Single 2' w/ Roof

No playground is truly complete without this quintessential playground piece. Available in both single and double slide options, Active Playground's hill slide is the perfect addition to any space. Custom-built for each site to meet CSA standards, the hill slide comes with your choice of standard stairs, log steps, or even a hill climber for extra adventure. With a roof option available, this statement piece is sure to be a favorite.

# Hill Slide Single 2' w/ Roof

NAT-000096