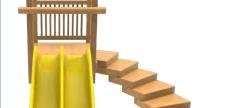

## SITE FEATURES Hill Slide Double 4'

NAT-000097

 Hill Slides are custom built for each site, this sizing is only a rough estimate. Please call one of our sales representatives today for your custom design.

No playground is truly complete without this quintessential playground piece. Available in both single and double slide options, Active Playground's hill slide is the perfect addition to any space. Custom-built for each site to meet CSA standards, the hill slide comes with your choice of standard stairs, log steps, or even a hill climber for extra adventure. With a roof option available, this statement piece is sure to be a favorite.

# SITE FEATURES Hill Slide Double 4'

NAT-000097

Target Age

**Use Area** 

**Installation Type** 

Difficult

**Estimated Weight** 

**Safety Surfacing** 

Required

**Dimensions** 

· Built to Site

• ≈ 3.3m x 3.76m

• ≈ 130" x 148"

**Materials** 

· Pressure Treated Lumber

Modified Lumber

· Plastic Slide

 $\approx 3.3 \text{m} / 130''$ 

 $\approx 3.76 \text{m} / 148''$ 

Active Playground Equipment reserves the right to redesign, change or discontinue products without written notice. Products in our printed literature and detailed in our quotations may differ from what is available at the time an order is placed. Please check with your Active Playground representative to confirm that the product you will receive is what you are expecting.