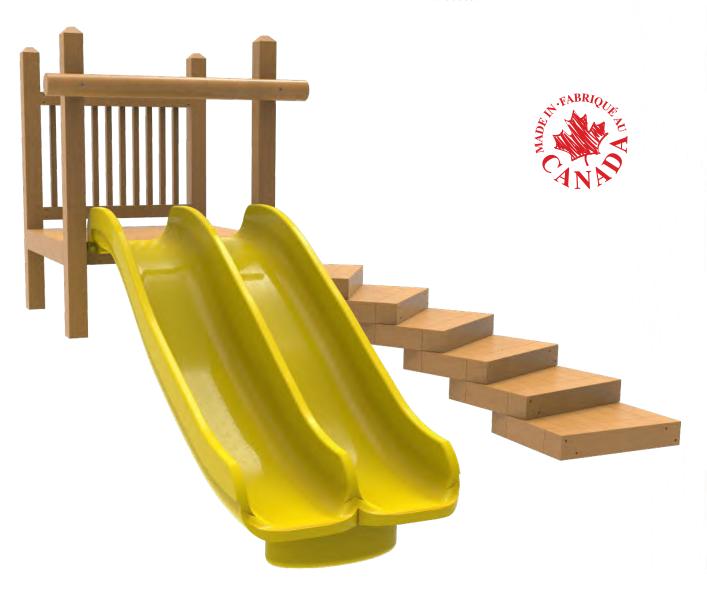

## SITE FEATURES Hill Slide Double 4'

NAT-000097

 Hill Slides are custom built for each site, this sizing is only a rough estimate. Please call one of our sales representatives today for your custom design.

No playground is truly complete without this quintessential playground piece. Available in both single and double slide options, Active Playground's hill slide is the perfect addition to any space. Custom-built for each site to meet CSA standards, the hill slide comes with your choice of standard stairs, log steps, or even a hill climber for extra adventure. With a roof option available, this statement piece is sure to be a favorite.

# SITE FEATURES Hill Slide Double 4'

NAT-000097

Target Age

**Use Area** 

**Installation Type** 

Difficult

**Estimated Weight** 

**Safety Surfacing** 

Required

**Dimensions** 

· Built to Site

• ≈ 3.3m x 3.76m

• ≈ 130" x 148"

**Materials** 

· Pressure Treated Lumber

Modified Lumber

· Plastic Slide

 $\approx 3.3 \text{m} / 130''$ 

 $\approx 3.76 \text{m} / 148''$ 

Active Playground Equipment reserves the right to redesign, change or discontinue products without written notice. Products in our printed literature and detailed in our quotations may differ from what is available at the time an order is placed. Please check with your Active Playground representative to confirm that the product you will receive is what you are expecting.