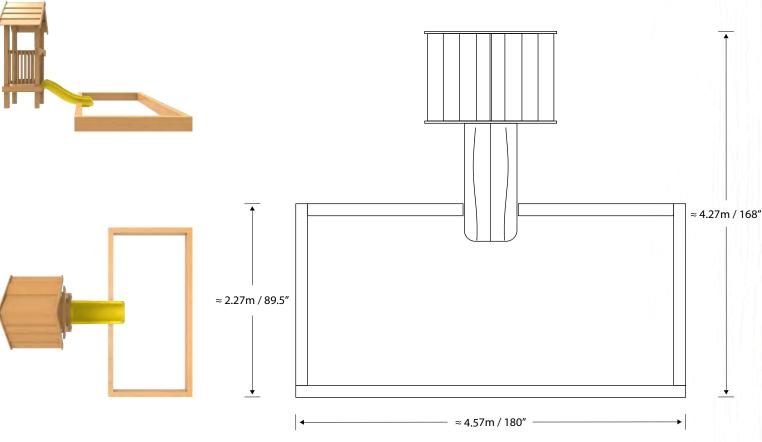

### **Sensory Processing**

- Visual
- Vestibular

 Hill Slides are custom built for each site, this sizing is only a rough estimate. Please call one of our sales representatives today for your custom design.

Required

**Dimensions** 

- · Built to Site
- ≈ 4.57m x 4.27m
- ≈ 180" x 168"

**Materials** 

- · Pressure Treated Lumber
- Modified Lumber
- · Plastic Slide

Please contact APE for a site plan for your playground to ensure CSA compliance and spacing requirements.