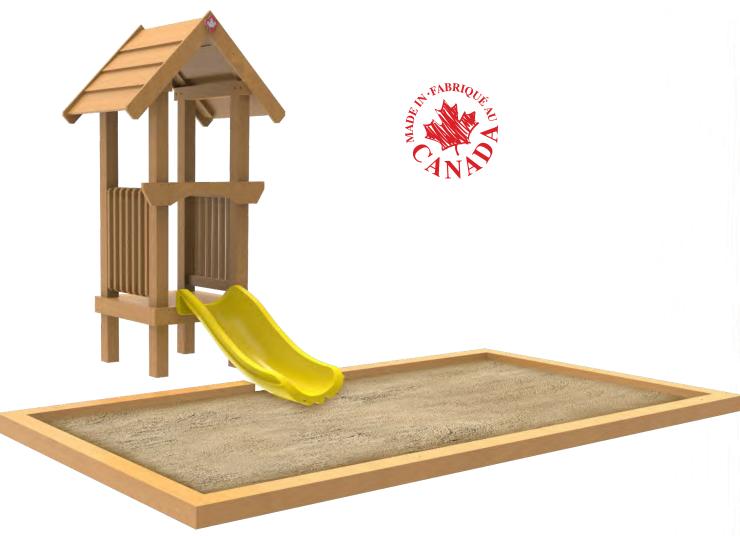

# SITE FEATURES Hill Slide Single 2' w/ Roof & Retaining Wall

No playground is truly complete without this quintessential playground piece. Available in both single and double slide options, Active Playground's hill slide is the perfect addition to any space. Custom-built for each site to meet CSA standards, the hill slide comes with your choice of standard stairs, log steps, or even a hill climber for extra adventure. With a roof option available, this statement piece is sure to be a favorite.

Required

**Dimensions** 

- · Built to Site
- ≈ 4.57m x 4.27m
- ≈ 180" x 168"

**Materials** 

- · Pressure Treated Lumber
- Modified Lumber
- · Plastic Slide

Please contact APE for a site plan for your playground to ensure CSA compliance and spacing requirements.