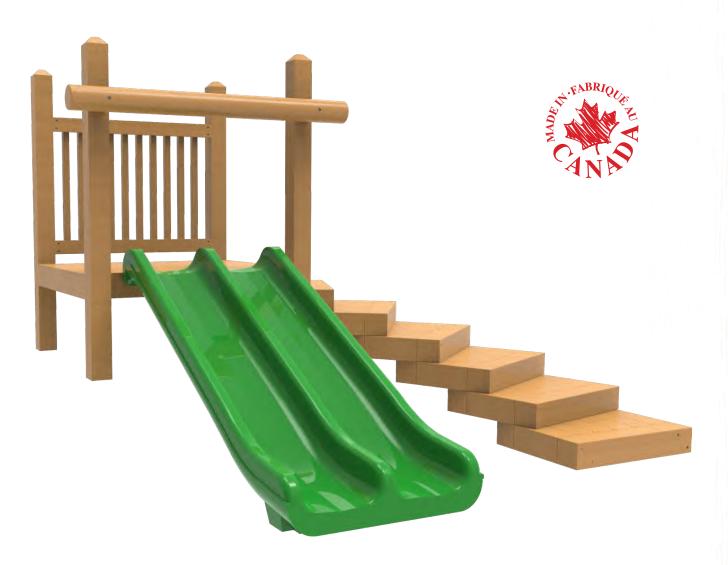

## SITE FEATURES Hill Slide Double 3'

NAT-000108

No playground is truly complete without this quintessential playground piece. Available in both single and double slide options, Active Playground's hill slide is the perfect addition to any space. Custom-built for each site to meet CSA standards, the hill slide comes with your choice of standard stairs, log steps, or even a hill climber for extra adventure. With a roof option available, this statement piece is sure to be a favorite.

**Safety Surfacing** 

Required

**Dimensions** 

· Built to Site

• ≈ 3.13m x 3.2m

• ≈ 123" x 126"

**Materials** 

· Pressure Treated Lumber

Modified Lumber

· Plastic Slide

 $\approx 3.13$ m / 123"

 $\approx 3.2 \text{m} / 126''$ 

Please contact APE for a site plan for your playground to ensure CSA compliance and spacing requirements.

Active Playground Equipment reserves the right to redesign, change or discontinue products without written notice. Products in our printed literature and detailed in our quotations may differ from what is available at the time an order is placed. Please check with your Active Playground representative to confirm that the product you will receive is what you are expecting.