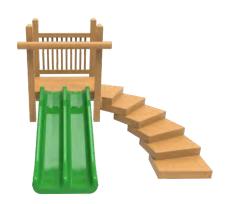

## SITE FEATURES Hill Slide Double 3'

NAT-000108

No playground is truly complete without this quintessential playground piece. Available in both single and double slide options, Active Playground's hill slide is the perfect addition to any space. Custom-built for each site to meet CSA standards, the hill slide comes with your choice of standard stairs, log steps, or even a hill climber for extra adventure. With a roof option available, this statement piece is sure to be a favorite.

**Safety Surfacing** 

Required

**Dimensions** 

· Built to Site

• ≈ 3.13m x 3.2m

• ≈ 123" x 126"

**Materials** 

· Pressure Treated Lumber

Modified Lumber

· Plastic Slide

 $\approx 3.13$ m / 123"

 $\approx 3.2 \text{m} / 126''$ 

Please contact APE for a site plan for your playground to ensure CSA compliance and spacing requirements.

Active Playground Equipment reserves the right to redesign, change or discontinue products without written notice. Products in our printed literature and detailed in our quotations may differ from what is available at the time an order is placed. Please check with your Active Playground representative to confirm that the product you will receive is what you are expecting.