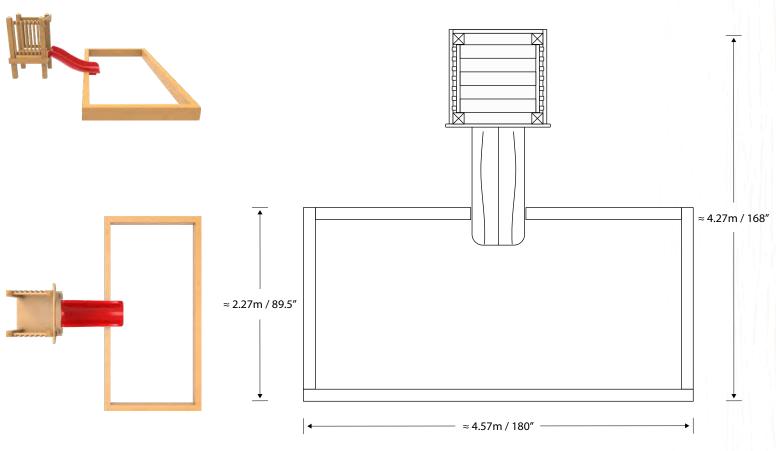

## **Sensory Processing**

- Visual
- Vestibular

 Hill Slides are custom built for each site, this sizing is only a rough estimate. Please call one of our sales representatives today for your custom design.

**Estimated Weight** 

N/A

**Safety Surfacing** 

Required

**Dimensions** 

· Built to Site

•  $\approx 4.57 \text{m} \times 4.27 \text{m}$ 

• ≈ 180" x 168"