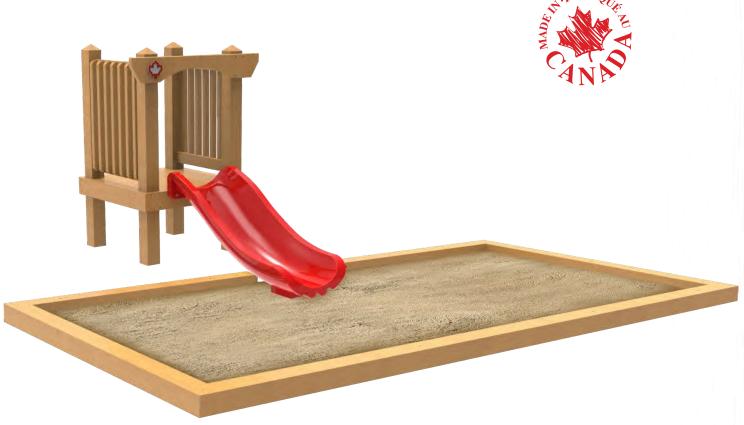

## SITE FEATURES Hill Slide Single 2' w/ Retaining Wall

No playground is truly complete without this quintessential playground piece. Available in both single and double slide options, Active Playground's hill slide is the perfect addition to any space. Custom-built for each site to meet CSA standards, the hill slide comes with your choice of standard stairs, log steps, or even a hill climber for extra adventure. With a roof option available, this statement piece is sure to be a favorite.

# SITE FEATURES Hill Slide Single 2' w/ Retaining Wall

NAT-000116

Target Age

18 months to 5 years

**Use Area** 

Varies

**Installation Type** 

Difficult

**Estimated Weight** 

N/A

**Safety Surfacing** 

Required

**Dimensions** 

· Built to Site

•  $\approx 4.57 \text{m} \times 4.27 \text{m}$ 

• ≈ 180" x 168"

**Materials** 

Pressure Treated Lumber

Modified Lumber

· Plastic Slide

Active Playground Equipment reserves the right to redesign, change or discontinue products without written notice. Products in our printed literature and detailed in our quotations may differ from what is available at the time an order is placed. Please check with your Active Playground representative to confirm that the product you will receive is what you are expecting.