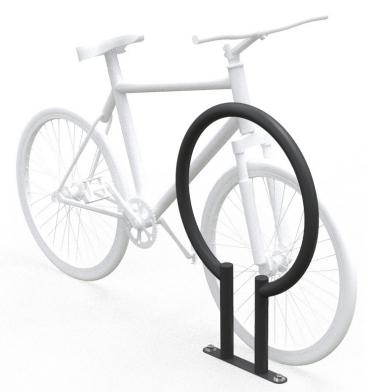

## Keyhole

Surface or Inground mounting available

• Bumbleberry

Denim Blue

• Fleck Grey (textured) • Jet Black (textured)

**Product Dimensions** 

Length: 24"

Width: 2"

Height: 33"

Please contact APE for a site specific plan for your playground to ensure compliance with spacing requirements.