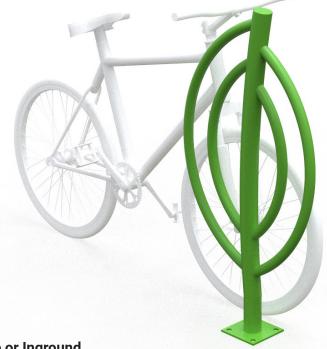

## Leaf

Denim Blue

• Jet Black (textured)

**Product Dimensions** 

Length: 23"

Width: 6"

Height: 42"

Please contact APE for a site specific plan for your playground to ensure compliance with spacing requirements.

\*Active Playground Equipment reserves the right to redesign, change or discontinue products without written notice. Products in our printed literature and detailed in our quotations may differ from what is available at the time an order is placed. Please check with your Active Playground representative to confirm that the product you will receive is what you are expecting. Revised January 2019.

Surface or Inground mounting available