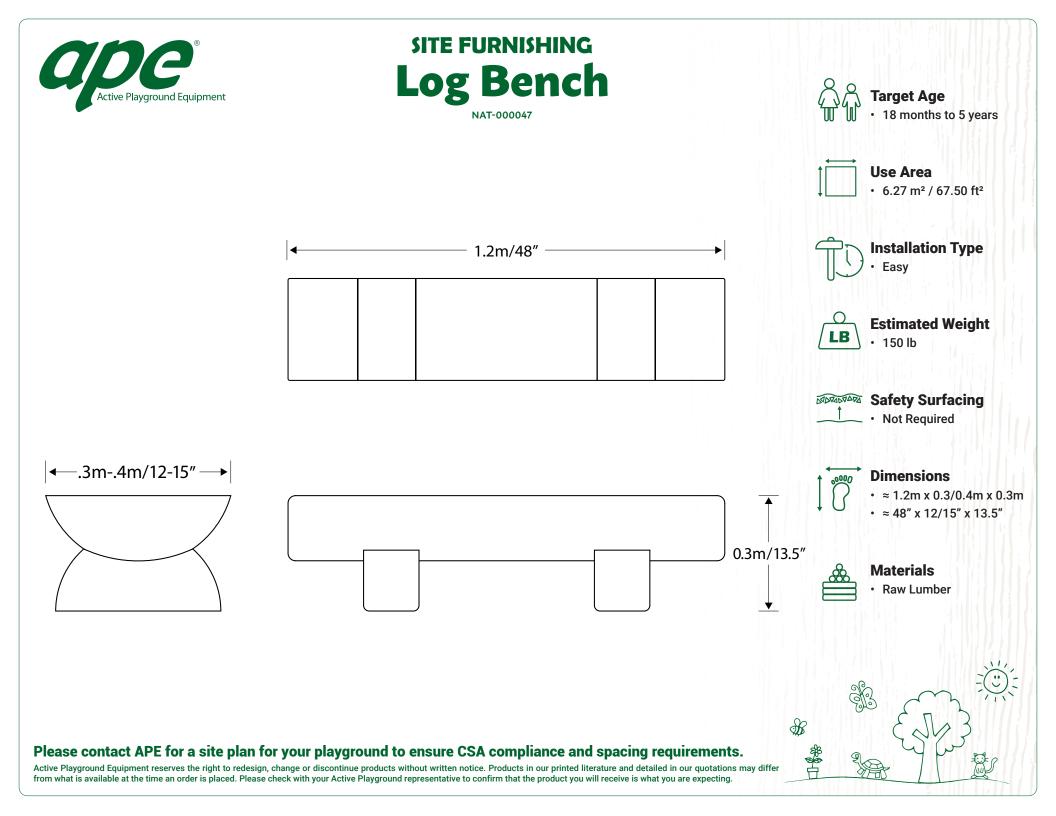

**SITE FURNISHING** Log Bench NAT-000047

Active Playground Equipment's log bench is constructed from large scale, hardwood logs, that are treated and sealed to aide in water resistance. Units can be easily installed at heights ranging from 12" to 20" depending on the age group of the users. The log bench encourages sharing and is a beautiful way to provide a gathering place or a place of rest while maintaining a natural aesthetic.