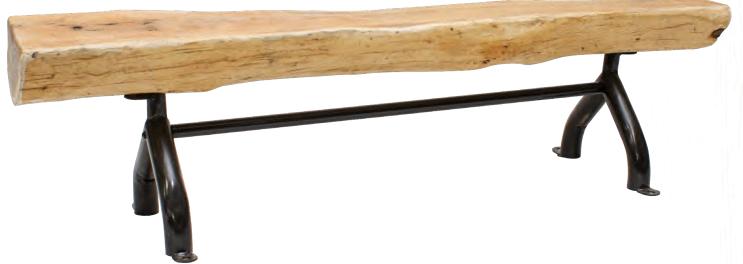

# SITE FURNISHING **Log Classroom Bench**

NAT-000091

Playground Equipment's classroom bench is constructed from a large scale, hardwood log, along with a long lasting metal base. The seat is treated and sealed to aide in water resistance. The log classroom bench encourages sharing and is a great way to create an outdoor classroom built to last while maintaining a natural aesthetic.

#### **Materials**

- Raw Lumber
- Metal Frame