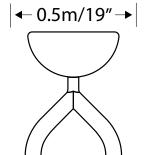

# **Dimensions**

- $\approx 1.2 \text{m x } 0.5 \text{m x } 0.3 \text{m}$
- ≈ 72" x 19" x 20"