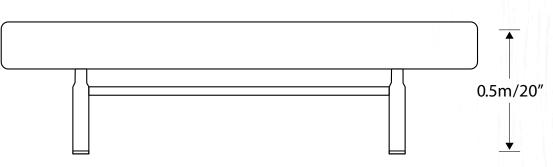

# **Dimensions**

- $\approx 1.2 \text{m x } 0.5 \text{m x } 0.3 \text{m}$
- ≈ 72" x 19" x 20"