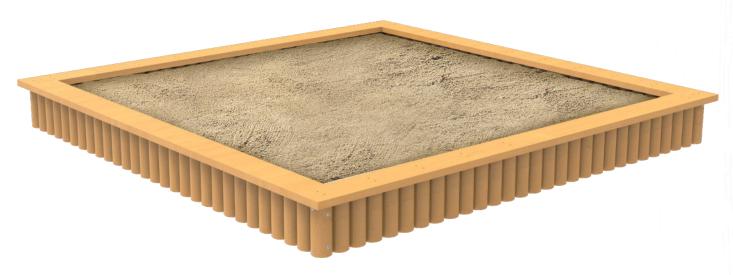

## **SANDBOX** Log Sandbox 10' Square

NAT-000089

- Available in various sizes
- Sealed and treated for water resistance
- Sandbox cover available

Available in both circular and linear configurations, and sealed and treated for water resistance, the log sandbox is available in various sizes. Shipped with sand included, the option of a breathable, mesh sandbox cover is also available. Whether building sandcastles, or burying treasure, the log sandbox improves motor planning, hand-eye coordination, and pincer grasp skills. A custom sandbox brings a much loved, classic play element to any play space.

#### **Dimensions**

- ≈ 3.05m x 3.05m x 0.3m
- ≈ 10' x 10' x 12"