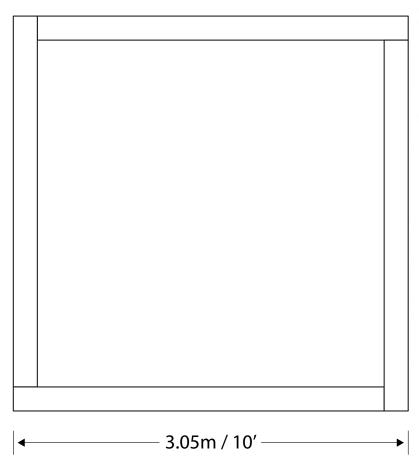

ted for water resistance, the log sandbox is available in various sizes. Shipped with sand included, the option of a breathable, mesh sandbox cover is also available. Whether building sandcastles, or burying treasure, the log sandbox improves motor planning, hand-eye coordination, and pincer grasp skills. A custom sandbox brings a much loved, classic play element to any play space.



#### **Motor Skills**

- Core Strength
- Coordination
- · Hand-Eye Coordination
- · Pincer Grasp



#### Cognitive

- Exploration
- Focus
- Attention



#### Social/Emotional

- Parallel, Joint or Cooperative Play
- Turn-Taking
- Sharing



#### Communication

- Non-Verbal Communication(Gestures)
- Role Playing



#### **Sensory Processing**

- **Tactile**













# Log Sandbox 10' Square

NAT-000089







### Target Age

18 months to 5 years



#### **Use Area**

· 9.29 m<sup>2</sup> / 100 ft<sup>2</sup>



#### **Installation Type**

Easy



#### **Estimated Weight**

• 500 lb



#### Safety Surfacing

Not Required



#### **Dimensions**

- ≈ 3.05m x 3.05m x 0.3m
- ≈ 10' x 10' x 12"



#### **Materials**

Raw Lumber



#### Please contact APE for a site plan for your playground to ensure CSA compliance and spacing requirements.

Active Playground Equipment reserves the right to redesign, change or discontinue products without written notice. Products in our printed literature and detailed in our quotations may differ from what is available at the time an order is placed. Please check with your Active Playground representative to confirm that the product you will receive is what you are