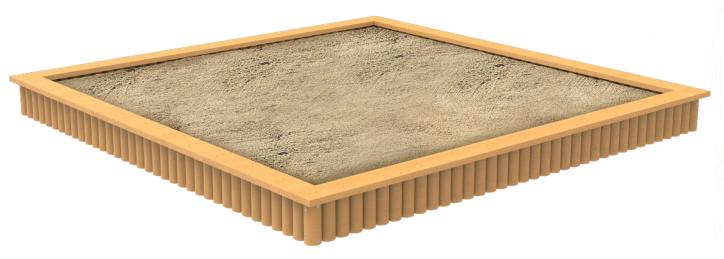

# **SANDBOX Log Sandbox 12' Square**

NAT-000090

- Available in various sizes
- Sealed and treated for water resistance
- Sandbox cover available

Available in both circular and linear configurations, and sealed and treated for water resistance, the log sandbox is available in various sizes. Shipped with sand included, the option of a breathable, mesh sandbox cover is also available. Whether building sandcastles, or burying treasure, the log sandbox improves motor planning, hand-eye coordination, and pincer grasp skills. A custom sandbox brings a much loved, classic play element to any play space.

# **SANDBOX** Log Sandbox 12' Square

NAT-000090

#### **Dimensions**

- ≈ 3.65m x 3.65m x 0.3m
- ≈ 12' x 12' x 12"