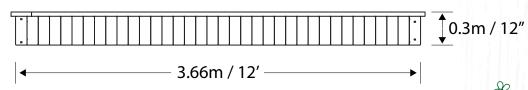

#### **Dimensions**

- ≈ 3.65m x 3.65m x 0.3m
- ≈ 12' x 12' x 12"

#### **Materials**

Raw Lumber

3.74m / 12.3' -