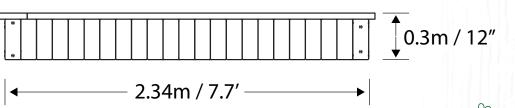

sp skills. A custom sandbox brings a much loved, classic play element to any play space.



### **Motor Skills**

- Core Strength
- Coordination
- · Hand-Eye Coordination
- · Pincer Grasp



## Cognitive

- Exploration
- Focus
- Attention



## Social/Emotional

- Parallel, Joint or Cooperative Play
- Turn-Taking
- Sharing



## Communication

- Non-Verbal Communication(Gestures)
- Role Playing



## **Sensory Processing**

















# Log Sandbox 8' Square

NAT-000088







## Target Age

18 months to 5 years



## **Use Area**

• 5.95 m<sup>2</sup> / 64 ft<sup>2</sup>



## **Installation Type**

Easy



## **Estimated Weight**

· 400 lb



## अध्यक्षक Safety Surfacing

Not Required



## **Dimensions**

- ≈ 2.44m x 2.44m x 0.3m
- ≈ 8' x 8' x 12"



### **Materials**

Raw Lumber





Active Playground Equipment reserves the right to redesign, change or discontinue products without written notice. Products in our printed literature and detailed in our quotations may differ from what is available at the time an order is placed. Please check with your Active Playground representative to confirm that the product you will receive is what you are expecting.