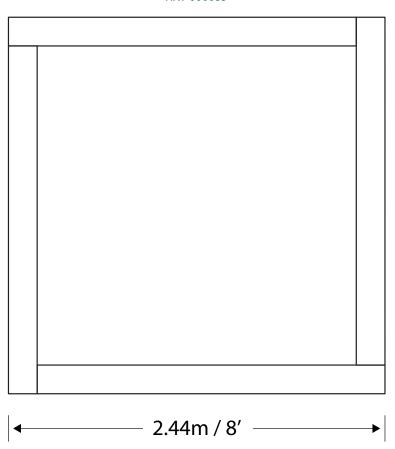

, and sealed and treated for water resistance, the log sandbox is available in various sizes. Shipped with sand included, the option of a breathable, mesh sandbox cover is also available. Whether building sandcastles, or burying treasure, the log sandbox improves motor planning, hand-eye coordination, and pincer grasp skills. A custom sandbox brings a much loved, classic play element to any play space.



### **Motor Skills**

- Core Strength
- Coordination
- · Hand-Eye Coordination
- · Pincer Grasp



## Cognitive

- Exploration
- Focus
- Attention



## Social/Emotional

- Parallel, Joint or Cooperative Play
- Turn-Taking
- Sharing



## Communication

- Non-Verbal Communication(Gestures)
- Role Playing



## **Sensory Processing**

















# Log Sandbox 8' Square

NAT-000088







## Target Age

18 months to 5 years



## **Use Area**

• 5.95 m<sup>2</sup> / 64 ft<sup>2</sup>



## **Installation Type**

Easy



## **Estimated Weight**

· 400 lb



## अध्यक्षक Safety Surfacing

Not Required



## **Dimensions**

- ≈ 2.44m x 2.44m x 0.3m
- ≈ 8' x 8' x 12"



### **Materials**

Raw Lumber





Active Playground Equipment reserves the right to redesign, change or discontinue products without written notice. Products in our printed literature and detailed in our quotations may differ from what is available at the time an order is placed. Please check with your Active Playground representative to confirm that the product you will receive is what you are expecting.