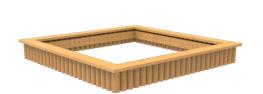

## **SANDBOX** Log Sandbox 8' Square

NAT-000088

- Sealed and treated for water resistance
- Sandbox cover available

Available in both circular and linear configurations, and sealed and treated for water resistance, the log sandbox is available in various sizes. Shipped with sand included, the option of a breathable, mesh sandbox cover is also available. Whether building sandcastles, or burying treasure, the log sandbox improves motor planning, hand-eye coordination, and pincer grasp skills. A custom sandbox brings a much loved, classic play element to any play space.

# Log Sandbox 8' Square

NAT-000088