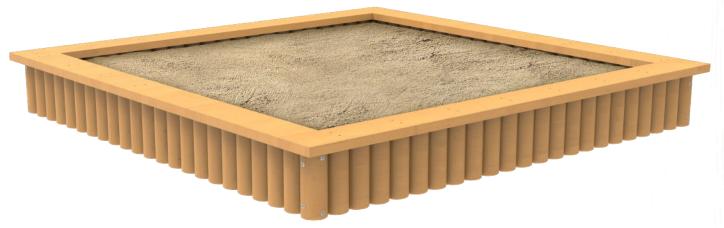

## **SANDBOX** Log Sandbox 8' Square

NAT-000088

- Sealed and treated for water resistance
- Sandbox cover available

Available in both circular and linear configurations, and sealed and treated for water resistance, the log sandbox is available in various sizes. Shipped with sand included, the option of a breathable, mesh sandbox cover is also available. Whether building sandcastles, or burying treasure, the log sandbox improves motor planning, hand-eye coordination, and pincer grasp skills. A custom sandbox brings a much loved, classic play element to any play space.

# Log Sandbox 8' Square

NAT-000088