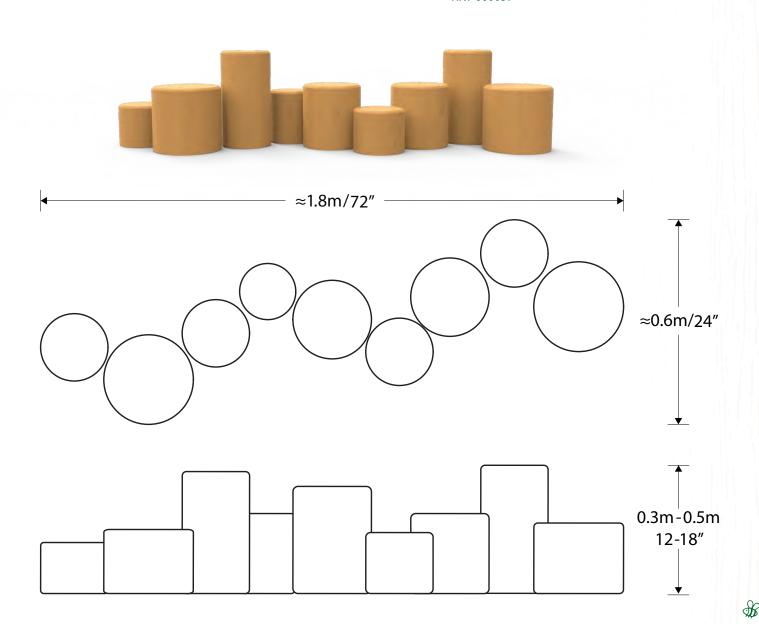

# **NATURAL CLIMBERS** Log Snake

- Custom configurations available
- Various log heights range from 8" 16"
- Sealed and treated for water resistance
- Log edges can be rounded/chamfered
- Configured to suit site layouts and limitations

For all aspiring daredevils the log snake offers the perfect way to tightrope across the mighty rushing waters of Niagara Falls or jump from one building to the next. Custom configured to suit each site, the log snake is comprised of 10 logs in various heights, ranging from 8" to 16". Sealed and treated for optimal water resistance, these structures sharpen focus and attention and utilize core strength, balance, motor planning, and coordination.

### **Dimensions**

- ≈ 1.8m x 0.6m x 0.3-0.5m
- ≈ 72" x 24" x 12-18"