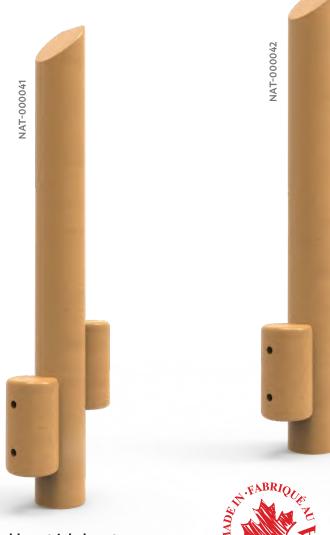

# Log Stilts

NAT-000040 • NAT-000041 • NAT-000042

Whether climbing through mountains or swinging through trees, the log stilts, available in single, double or triple step variations, act as the perfect starting point for vertical play. Units are sealed and treated for water resistance. The stilts sharpen children's attention and provide an outlet for role-playing and exploration. Parallel, joint, or cooperative play are imperative to a successful climb; the log stilts allow children to polish these skills while scaling great heights for maximum adventure.

# Log Stilts

NAT-000040 • NAT-000041 • NAT-000042

Use Area
• Varies