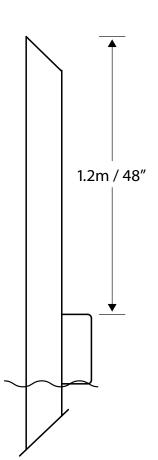

Parallel, joint, or cooperative play are imperative to a successful climb; the log stilts allow children to polish these skills while scaling great heights for maximum adventure.



#### **Motor Skills**

- **Upper Body Strength**
- Lower Body Strength
- Core Strength
- Balance
- Coordination
- · Hand-Eye Coordination
- Bilateral Coordination



## Cognitive

- Attention
- Exploration
- Risk



### Social/Emotional

- Parallel or Cooperative Play
- Turn-Taking
- Sharing



#### Communication

· Role Playing



### **Sensory Processing**

- Tactil
- Proprioceptive
- Vestibular







- Sealed and treated for water resistance
- Vertical play opportunities
- Different arrangement to suit site limitations









# Log Stilts

NAT-000040 • NAT-000041 • NAT-000042









Use Area
• Varies









# **Estimated Weight**

Target Age
• 18 months to 5 years

• 90 lb



### Safety Surfacing

Required



### **Dimensions**

- ≈ 0.3m x 0.5m x 1.5m
- ≈ 12" x 20" x 60"



### **Materials**

Raw Lumber





Active Playground Equipment reserves the right to redesign, change or discontinue products without written notice. Products in our printed literature and detailed in our quotations may differ from what is available at the time an order is placed. Please check with your Active Playground representative to confirm that the product you will receive is what you are expecting.