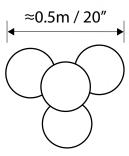

laying and exploration. Parallel, joint, or cooperative play are imperative to a successful climb; the log stilts allow children to polish these skills while scaling great heights for maximum adventure.



#### **Motor Skills**

- **Upper Body Strength**
- Lower Body Strength
- Core Strength
- Balance
- Coordination
- · Hand-Eye Coordination
- Bilateral Coordination



## Cognitive

- Attention
- Exploration
- Risk



### Social/Emotional

- Parallel or Cooperative Play
- Turn-Taking
- Sharing



#### Communication

· Role Playing



### **Sensory Processing**

- Tactil
- Proprioceptive
- Vestibular







- Sealed and treated for water resistance
- Vertical play opportunities
- Different arrangement to suit site limitations









# Log Stilts

NAT-000040 • NAT-000041 • NAT-000042









Use Area
• Varies









# **Estimated Weight**

Target Age
• 18 months to 5 years

• 90 lb



### Safety Surfacing

Required



### **Dimensions**

- ≈ 0.3m x 0.5m x 1.5m
- ≈ 12" x 20" x 60"



### **Materials**

Raw Lumber





Active Playground Equipment reserves the right to redesign, change or discontinue products without written notice. Products in our printed literature and detailed in our quotations may differ from what is available at the time an order is placed. Please check with your Active Playground representative to confirm that the product you will receive is what you are expecting.