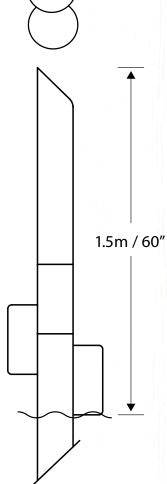

allel, joint, or cooperative play are imperative to a successful climb; the log stilts allow children to polish these skills while scaling great heights for maximum adventure.



#### **Motor Skills**

- **Upper Body Strength**
- Lower Body Strength
- Core Strength
- Balance
- Coordination
- · Hand-Eye Coordination
- Bilateral Coordination



## Cognitive

- Attention
- Exploration
- Risk



### Social/Emotional

- Parallel or Cooperative Play
- Turn-Taking
- Sharing



#### Communication

· Role Playing



### **Sensory Processing**

- Tactil
- Proprioceptive
- Vestibular







- Sealed and treated for water resistance
- Vertical play opportunities
- Different arrangement to suit site limitations









# Log Stilts

NAT-000040 • NAT-000041 • NAT-000042









Use Area
• Varies









# **Estimated Weight**

Target Age
• 18 months to 5 years

• 90 lb



### Safety Surfacing

Required



### **Dimensions**

- ≈ 0.3m x 0.5m x 1.5m
- ≈ 12" x 20" x 60"



### **Materials**

Raw Lumber





Active Playground Equipment reserves the right to redesign, change or discontinue products without written notice. Products in our printed literature and detailed in our quotations may differ from what is available at the time an order is placed. Please check with your Active Playground representative to confirm that the product you will receive is what you are expecting.