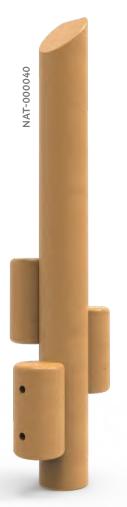

# Log Stilts

NAT-000040 • NAT-000041 • NAT-000042

Whether climbing through mountains or swinging through trees, the log stilts, available in single, double or triple step variations, act as the perfect starting point for vertical play. Units are sealed and treated for water resistance. The stilts sharpen children's attention and provide an outlet for role-playing and exploration. Parallel, joint, or cooperative play are imperative to a successful climb; the log stilts allow children to polish these skills while scaling great heights for maximum adventure.

# Log Stilts

NAT-000040 • NAT-000041 • NAT-000042

Use Area
• Varies