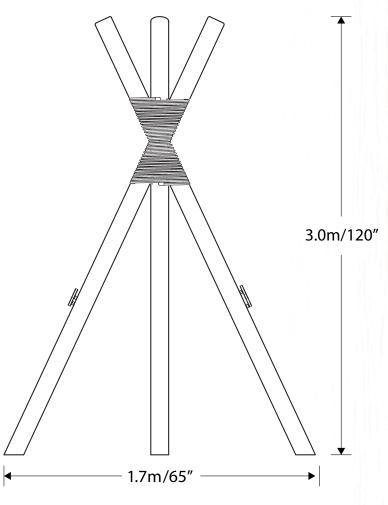

# Log Teepee

Target Age

**Use Area** 

**Installation Type** 

Moderate

**Estimated Weight** 

• 200 lb

**Safety Surfacing** 

· Not Required

**Dimensions** 

- 1.7m x 1.7m x 3.0m
- · 65" x 65" x 120"

**Materials** 

- · Raw Lumber
- Rope

Please contact APE for a site plan for your playground to ensure CSA compliance and spacing requirements.