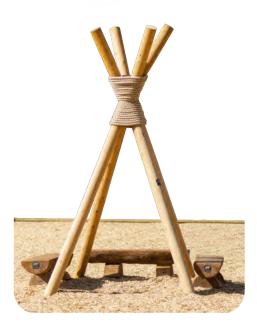

## **IMAGINATIVE PLAY** Log Teepee

- Sealed and treated for water resistance
- Gathering place, and passive play
- Vertical element in play space

Provide a strong statement piece in any play space with Active Playground's Tee Pee. Sealed and treated for water resistance, the Tee Pee is an excellent opportunity to educate children on Canada's rich history while providing a home-base for children to congregate, tell stories, and share. Visually striking, the Tee Pee provides opportunity for parallel, joint, or cooperative play, sharing, and turn-taking while encouraging exploration and utilization of expressive/receptive as well as non-verbal communication.

# Log Teepee

Target Age

**Use Area** 

**Installation Type** 

Moderate

**Estimated Weight** 

• 200 lb

**Safety Surfacing** 

· Not Required

**Dimensions** 

- 1.7m x 1.7m x 3.0m
- · 65" x 65" x 120"

**Materials** 

- · Raw Lumber
- Rope

Please contact APE for a site plan for your playground to ensure CSA compliance and spacing requirements.