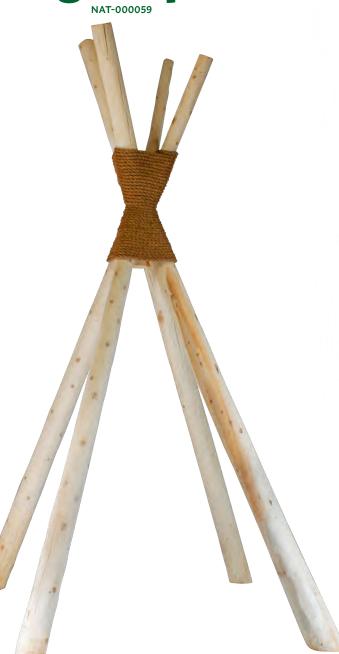

## **IMAGINATIVE PLAY** Log Teepee

- Sealed and treated for water resistance
- Gathering place, and passive play
- Vertical element in play space

Provide a strong statement piece in any play space with Active Playground's Tee Pee. Sealed and treated for water resistance, the Tee Pee is an excellent opportunity to educate children on Canada's rich history while providing a home-base for children to congregate, tell stories, and share. Visually striking, the Tee Pee provides opportunity for parallel, joint, or cooperative play, sharing, and turn-taking while encouraging exploration and utilization of expressive/receptive as well as non-verbal communication.

# Log Teepee

Target Age

**Use Area** 

**Installation Type** 

Moderate

**Estimated Weight** 

• 200 lb

**Safety Surfacing** 

· Not Required

**Dimensions** 

- 1.7m x 1.7m x 3.0m
- · 65" x 65" x 120"

**Materials** 

- · Raw Lumber
- Rope

Please contact APE for a site plan for your playground to ensure CSA compliance and spacing requirements.