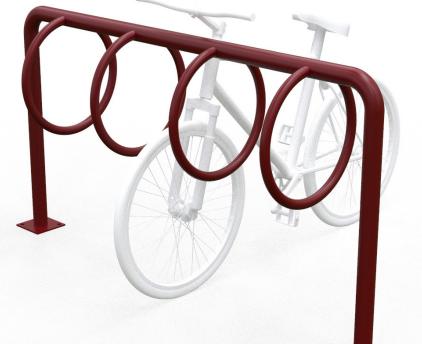

## Looped

## **Product Dimensions**

Length: **73.5**" Width: **19**" Height: **37**"

\*Active Playground Equipment reserves the right to redesign, change or discontinue products without written notice. Products in our printed literature and detailed in our quotations may differ from what is available at the time an order is placed. Please check with your Active Playground representative to confirm that the product you will receive is what you are expecting. Revised January 2019.

Surface or Inground mounting available