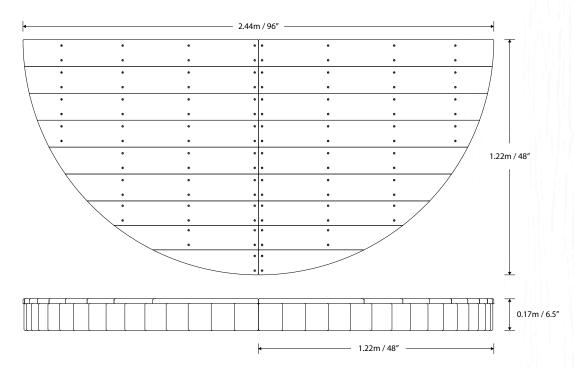

ication flourish during each performance. Up the star factor by providing log seating for audience members. Cheering is encouraged!



#### **Motor Skills**

- Motor Planning



#### Cognitive

- Focus
- Attention
- Risk



#### Social/Emotional

- Parallel, Joint or Cooperative Play
- **Turn-Taking**
- Sharing



#### Communication

- · Expressive and Receptive Language



#### Sensory Processing

- Visual
- Auditory















# Moon Stage 4'



## **Target Age**

• 18 months to 5 years



#### **Use Area**

• 2.4 m<sup>2</sup> / 26 ft<sup>2</sup>



# **Installation Type**

Moderate



# **Estimated Weight**

• N/A



### Safety Surfacing

Not Required



#### **Dimensions**

- 2.44m x 1.22m x 0.17m
- 96" x 48" x 6.5"



#### Materials

- · Pressure Treated Lumber
- Raw Lumber







# Please contact APE for a site plan for your playground to ensure CSA compliance and spacing requirements.

Active Playground Equipment reserves the right to redesign, change or discontinue products without written notice. Products in our printed literature and detailed in our quotations may differ from what is available at the time an order is placed. Please check with your Active Playground representative to confirm that the product you will receive is what you are expecting.