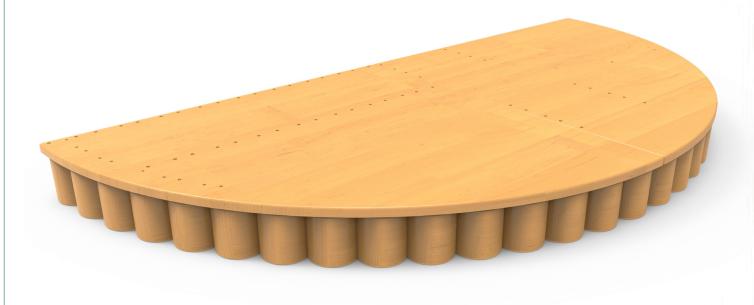

# **IMAGINATIVE PLAY Moon Stage 4'**

- Sealed and treated to resist water
- Individual seat pods or bench seating available, talk to one of our sales reps today

Aspiring thespians and rock stars alike will be elated to put their talents on display, taking center-stage on the log moon stage. Set children's inner performer free while they practice coordination, attention, memory, and comprehension, all while utilizing their auditory, visual, and oral processing. Roleplaying, expressive and receptive language, and non-verbal communication flourish during each performance. Up the star factor by providing log seating for audience members. Cheering is encouraged!

# Moon Stage 4'

#### Materials

- · Pressure Treated Lumber
- Raw Lumber