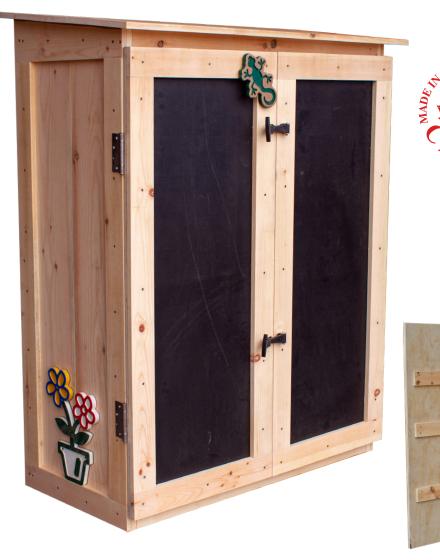

# site FURNISHING Storage Cabinet

NAT-000037

- Shelves and a cubby accommodate both small and large items
- Sealed and treated for water resistance
- Chalkboard panel doors for maximum playability

The answer to any playground storage woes, the Outdoor Storage Centre doubles as a creative outlet for little artists while providing a home to trinkets requiring refuge from mother nature's forces. Sealed and treated for water resistance, the Outdoor Storage Unit boasts shelf space for smaller items and a cubby to accommodate larger items. Double doors feature full chalkboard panels for maximum playability. Spark joy in organization lovers' hearts with the Outdoor Storage Centre today.