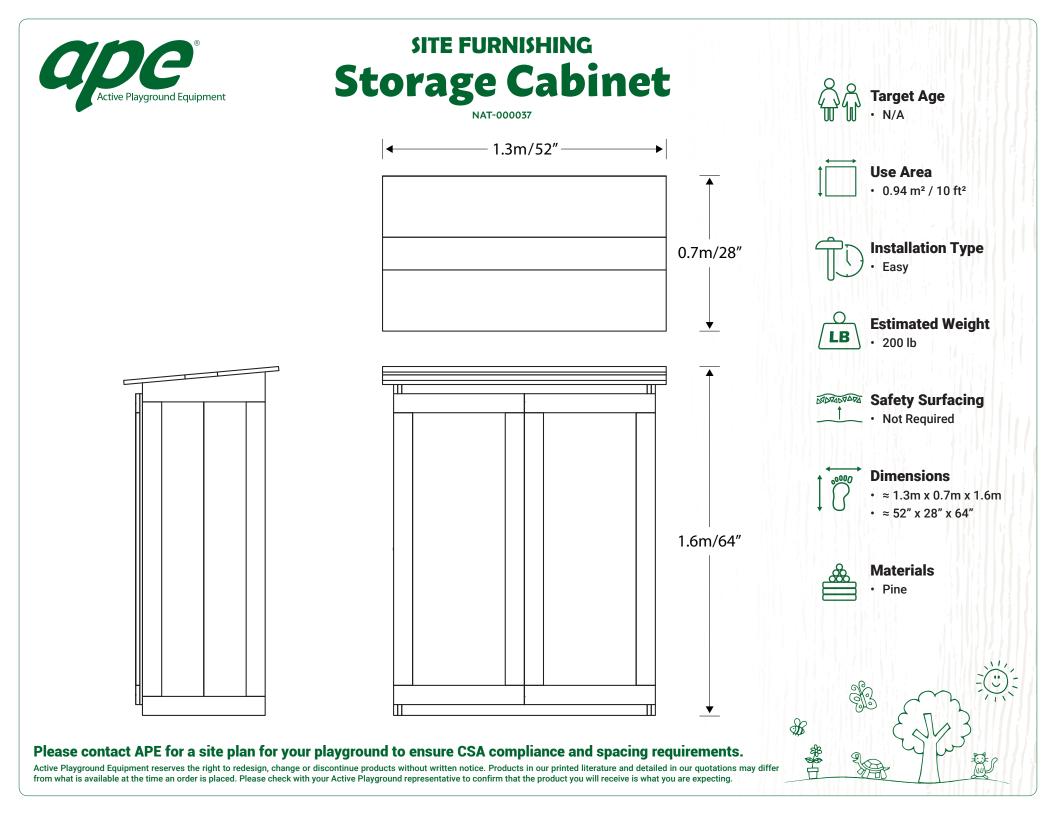

# site FURNISHING Storage Cabinet

NAT-000037

- Shelves and a cubby accommodate both small and large items
- Sealed and treated for water resistance
- Chalkboard panel doors for maximum playability

The answer to any playground storage woes, the Outdoor Storage Centre doubles as a creative outlet for little artists while providing a home to trinkets requiring refuge from mother nature's forces. Sealed and treated for water resistance, the Outdoor Storage Unit boasts shelf space for smaller items and a cubby to accommodate larger items. Double doors feature full chalkboard panels for maximum playability. Spark joy in organization lovers' hearts with the Outdoor Storage Centre today.