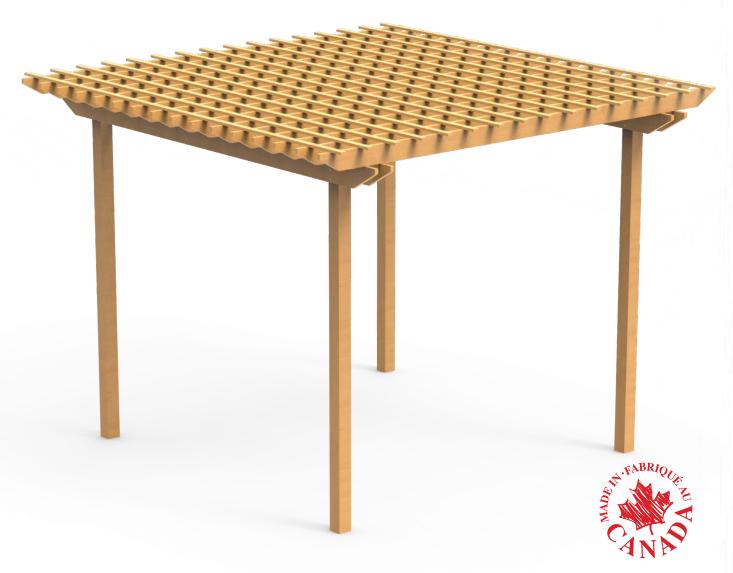

# **SHADES** Pergola 12'

NAT-000094

A beautiful statement piece for any outdoor space, Active Playground's pergola adds visual appeal and cool shade to provide a reprieve from the hot summer sun. Full or partial coverage options are available to accommodate various levels of desired sun exposure. Add a pergola to a seating space for refinement and shade or protect little heads from the summer heat. Whatever the need, Active Playground's pergola has you covered.

#### Features

- Provides shade
- Decorative, scalloped edges
- · Heavy grade hardware and fasteners

### **Dimensions**

- ≈ 5.4m x 5.4m x 2.4m
- ≈ 16' x 16' x 96"