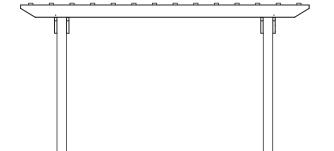

Pergola 12'

NAT-000094



4.8m/192"

-3.66m/144" -



## **Target Age** 18 months to 5 years



### **Use Area**

· 23.80 m<sup>2</sup> / 256 ft<sup>2</sup>



## **Installation Type**

Moderate



## **Estimated Weight**

• 780 lb



## Safety Surfacing

· Not Required



### **Dimensions**

- ≈ 5.4m x 5.4m x 2.4m
- ≈ 16' x 16' x 96"



#### Materials

- · Pressure treated Lumber
- Modified Lumber







Active Playground Equipment reserves the right to redesign, change or discontinue products without written notice. Products in our printed literature and detailed in our quotations may differ from what is available at the time an order is placed. Please check with your Active Playground representative to confirm that the product you will receive is what you are expecting.



2.4m/96"