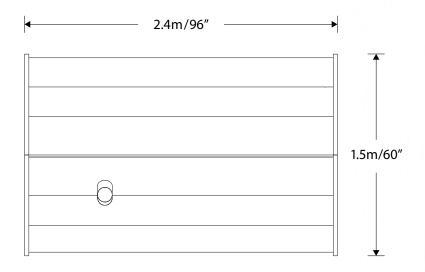

adds visual interest and durability while the unique HDPE plastic flower cutouts add a splash of colour to any space. CSA compliant, children exercise a myriad of skills while at play in the play house. Communication is key to harmonious living as children take on various roles around the house.



#### **Motor Skills**

- **Lower Body Strength**
- Coordination
- Hand-Eye Coordination
- · Bilateral Coordination



## Cognitive

- Problem Solving (Logic & Reasoning)
- Exploration
- Comprehension
- Attention



### Social/Emotional

- Parallel, Joint or Cooperative Play
- Turn-Taking
- Sharing



## Communication

- Non-Verbal Communication (Gestures)
- Role Playing



## **Sensory Processing**

- Visual
- Vestibular











info@apeplayground.com





# Play House Preschool

NAT-000063







## Please contact APE for a site plan for your playground to ensure CSA compliance and spacing requirements.

Active Playground Equipment reserves the right to redesign, change or discontinue products without written notice. Products in our printed literature and detailed in our quotations may differ from what is available at the time an order is placed. Please check with your Active Playground representative to confirm that the product you will receive is what you are expecting.



## Target Age

18 months to 5 years



#### **Use Area**

· 6.83 m<sup>2</sup> / 73.50 ft<sup>2</sup>



## **Installation Type**

Easy



## **Estimated Weight**

· 80 lb



## **Safety Surfacing**

Not Required



#### **Dimensions**

- 2.4m x 1.5m x 1.9m
- 96" x 60" x 76"



#### **Materials**

- · Pre