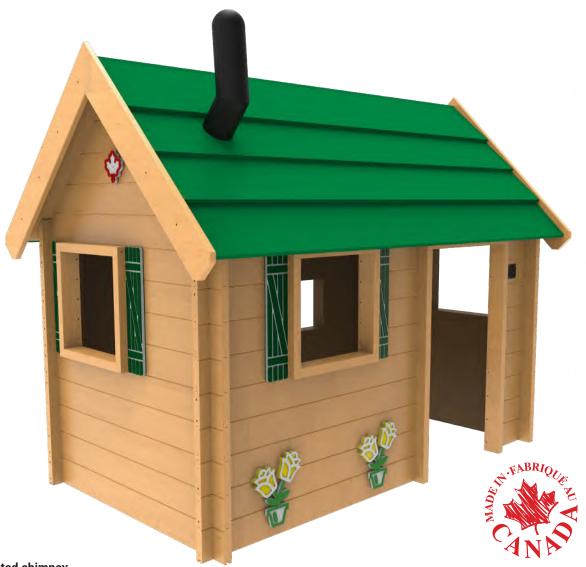

## **IMAGINATIVE PLAY Play House Preschool**

NAT-000063

- Powder-coated chimney
- HDPE accessories add colour and fun to exterior
- Constructed in sections for quick and easy on-site assembly and installation

The perfect rest area, fort or hut, Active Playground's play house is a great place to kick up your feet after a long day of play. The detailed wooden exterior adds visual interest and durability while the unique HDPE plastic flower cutouts add a splash of colour to any space. CSA compliant, children exercise a myriad of skills while at play in the play house. Communication is key to harmonious living as children take on various roles around the house.