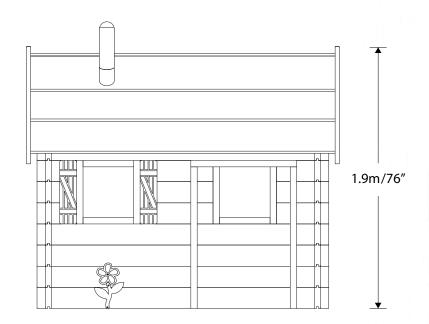

visual interest and durability while the unique HDPE plastic flower cutouts add a splash of colour to any space. CSA compliant, children exercise a myriad of skills while at play in the play house. Communication is key to harmonious living as children take on various roles around the house.



#### **Motor Skills**

- **Lower Body Strength**
- Coordination
- Hand-Eye Coordination
- · Bilateral Coordination



## Cognitive

- Problem Solving (Logic & Reasoning)
- Exploration
- Comprehension
- Attention



### Social/Emotional

- Parallel, Joint or Cooperative Play
- Turn-Taking
- Sharing



## Communication

- Non-Verbal Communication (Gestures)
- Role Playing



## **Sensory Processing**

- Visual
- Vestibular











info@apeplayground.com





# Play House Preschool

NAT-000063







## Please contact APE for a site plan for your playground to ensure CSA compliance and spacing requirements.

Active Playground Equipment reserves the right to redesign, change or discontinue products without written notice. Products in our printed literature and detailed in our quotations may differ from what is available at the time an order is placed. Please check with your Active Playground representative to confirm that the product you will receive is what you are expecting.



## Target Age

18 months to 5 years



#### **Use Area**

· 6.83 m<sup>2</sup> / 73.50 ft<sup>2</sup>



## **Installation Type**

Easy



## **Estimated Weight**

· 80 lb



## **Safety Surfacing**

Not Required



#### **Dimensions**

- 2.4m x 1.5m x 1.9m
- 96" x 60" x 76"



#### **Materials**

- · Pressur