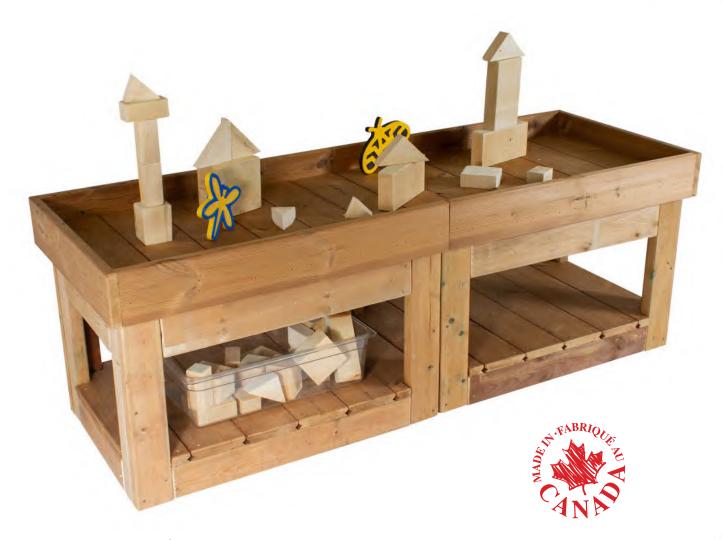

# **NATURAL PLAY TABLES Play Table Deluxe Preschool**

NAT-000021

- Ships with one pack of various-sized, sanded wooden blocks
- Available in 18" and 22" heights
- 360-degrees of play
- Numerous applications and play opportunities

Future construction workers, engineers, and architects alike can put their skills to the test with the play table with wooden blocks. Available in infant and toddler heights the play table ships with various sized, sanded blocks. Building and designing as a team encourages parallel, joint, or cooperative play, and sharing, while tactile, visual and vestibular skills are honed. Building and designing together, the play table offers an inspired outlet for children to unlock their ingenuity.

# Play Table Deluxe Preschool

NAT-000021

1.6m/64"

#### **Dimensions**

•  $\approx 1.6 \text{m x } 0.6 \text{m x } 0.6 \text{m}$ 

• ≈ 64" x 24" x 25"