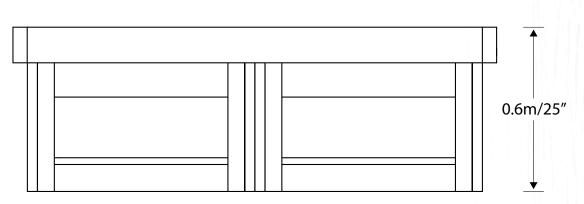

#### **Installation Type**

Eas

0.6m/24"

#### **Dimensions**

•  $\approx 1.6 \text{m x } 0.6 \text{m x } 0.6 \text{m}$ 

• ≈ 64" x 24" x 25"