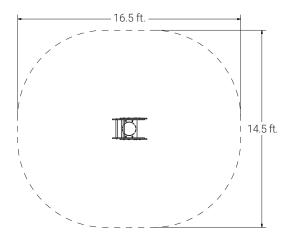

## **Specifications**

CSA Age Category: 18 mth. to 5 yrs. Use Zone Area: 206 Sq. Ft. Use Zone Dimensions: 16.5 Ft. x 14.5 Ft. Use Zone Perimeter: 62 Ln. Ft. CSA Fall Height: 4 Ft.

Please contact APE for a site specific plan for your playground to ensure compliance with spacing requirements.