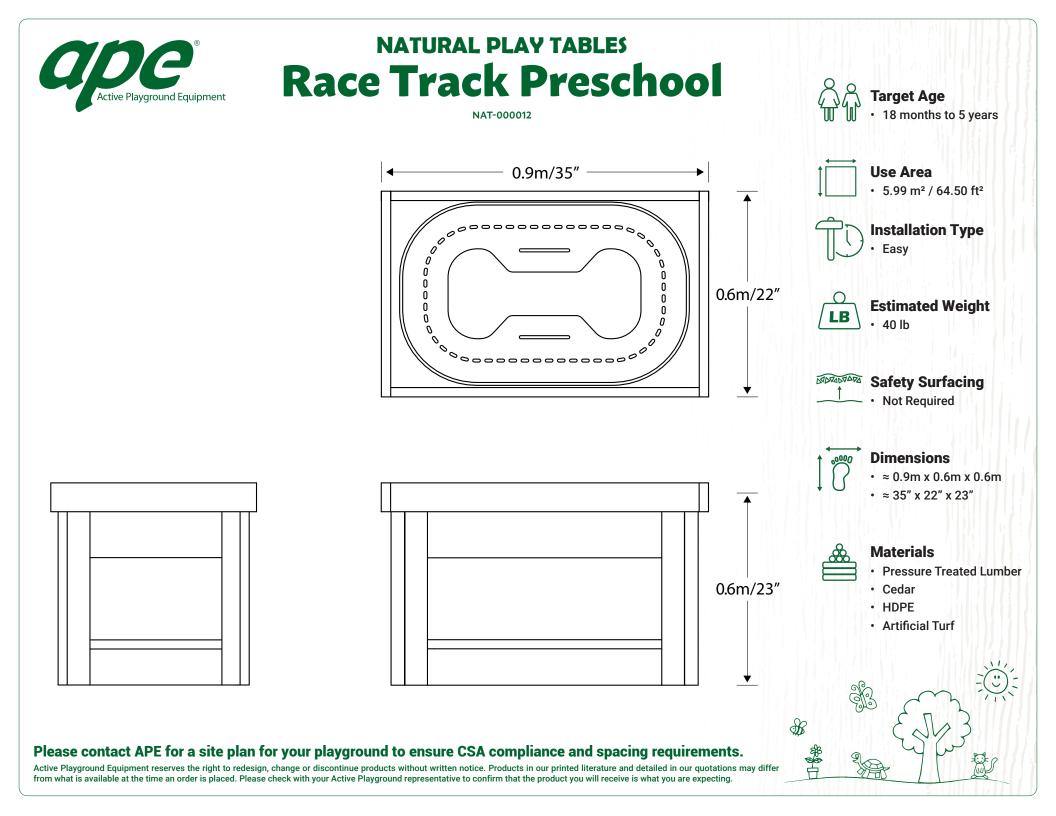

# NATURAL PLAY TABLES **Race Track Preschool**

NAT-000012

Satisfy the need for speed with Active Playground's race track. Available in both infant and toddler heights, the deluxe model is equipped with a convenient parking garage under the track. Made with high-quality HDPE plastic for fade and damage resistance, the racetrack improves coordination, motor planning, hand-eye coordination. To strategically navigating the track and lock-down a win, children utilize problem solving (logic and reasoning) and