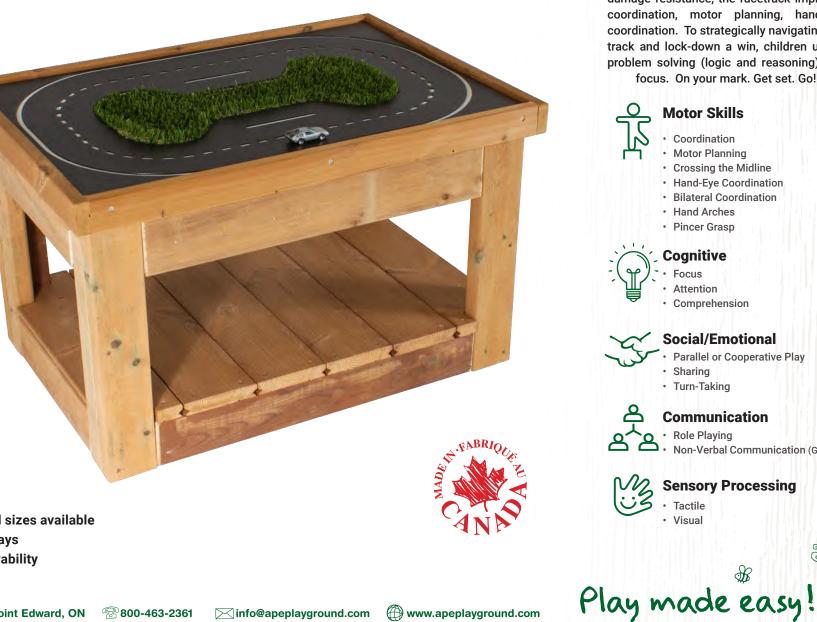

# NATURAL PLAY TABLES **Race Track Preschool**

NAT-000012

Satisfy the need for speed with Active Playground's race track. Available in both infant and toddler heights, the deluxe model is equipped with a convenient parking garage under the track. Made with high-quality HDPE plastic for fade and damage resistance, the racetrack improves coordination, motor planning, hand-eye coordination. To strategically navigating the track and lock-down a win, children utilize problem solving (logic and reasoning) and

focus. On your mark. Get set. Go!

#### Communication

Role Playing

Non-Verbal Communication (Gestures)

- Two heights and sizes available
- Artificial turf inlays
- 360-degree playability