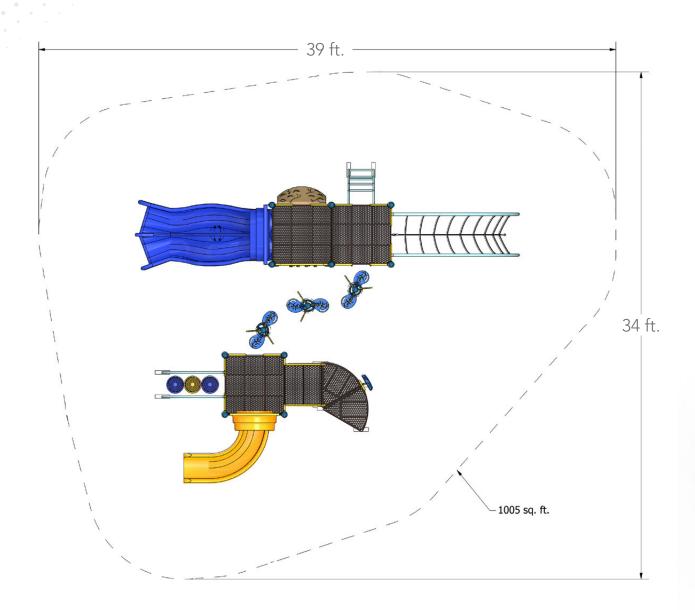

## **RONDEAU**

CSA Age Category: 18 Mo. to 12 Yrs.

Use Zone Area: 1005 Sq. Ft.

Use Zone Dimensions: 39 Ft. x 34 Ft.

Use Zone Perimeter: 146 Ln. Ft. CSA Fall Height: 9' Max.

Total Play Events: 18

Total Ground Level Events: 9