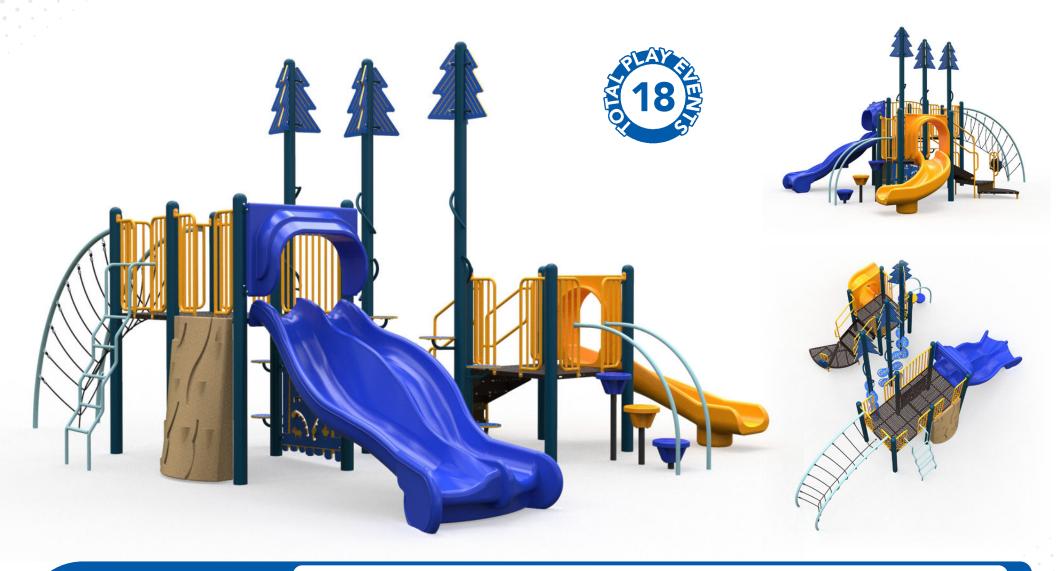

## **RONDEAU**

CSA Age Category: 18 Mo. to 12 Yrs.

Use Zone Area: 1005 Sq. Ft.

Use Zone Dimensions: 39 Ft. x 34 Ft.

Use Zone Perimeter: 146 Ln. Ft. CSA Fall Height: 9' Max.

Total Play Events: 18

Total Ground Level Events: 9

Total Elevated Events: 9

Accessible By Transfer Station: 4

Accessible by Ramp: 0

Posts: Cobalt Blue

Rails: Dark Yellow

Climbers: Light Blue

Slides: Blue / Dark Yellow Panels: Blue-Yellow-Blue

## **Play Components**

- 1 Elbow Slide (36")
- 1 Double Wave Slide With Hood (60")
- 1 Rock Wall Climber (60")
- 1 Ripple Climber (60")
- 1 Ravine Climber (60")
- 1 Great Canadian Panel
- 1 Toad Climber (36")
- 1 Rain Wheel
- 3 Forest Tree Climbers