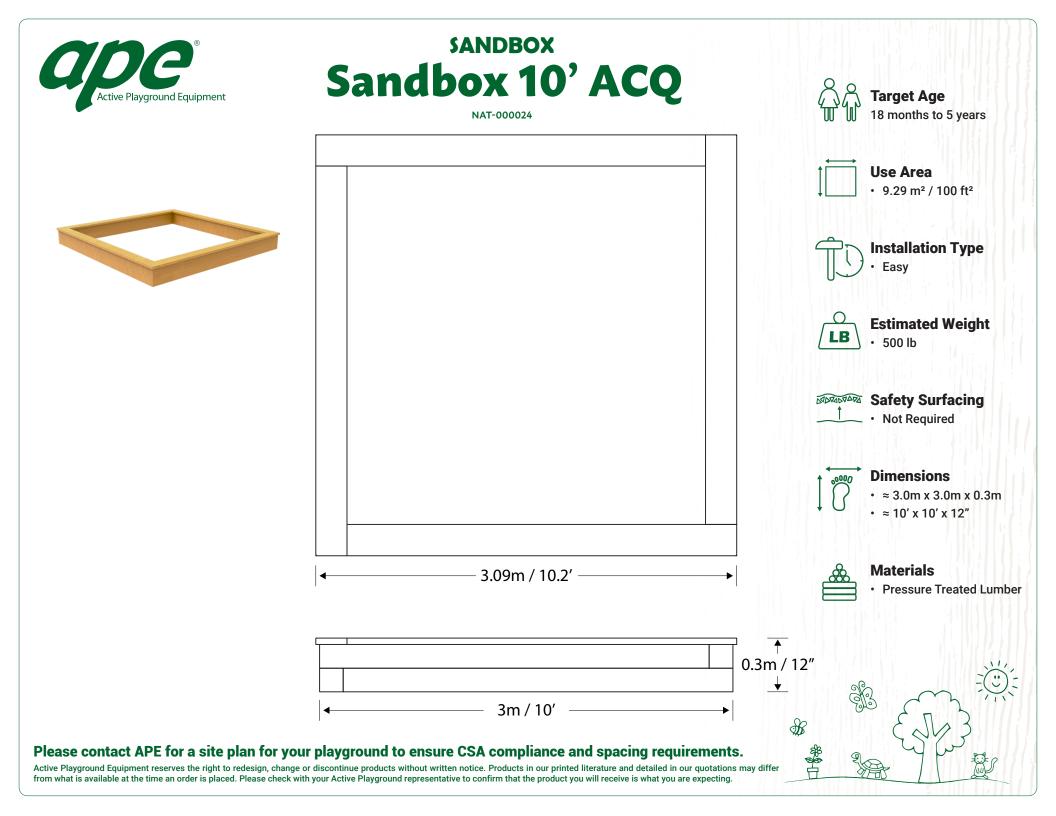

## **SANDBOX** Sandbox 10' ACQ

NAT-000024

A much loved and classic addition to any play space, units are sealed and treated for water resistance, and are available in various sizes. Shipped with sand included, the option of a breathable, mesh sandbox cover is also available. Creating sandcastles, or burying treasure, the ACQ sandbox improves motor planning, hand-eye coordination, and pincer grasp skills.

Play made easy!

**Motor Skills Core Strength** Balance Coordination Hand-Eye Coordination Pincer Grasp Coanitive Exploration Focus Attention Social/Emotional Parallel, Joint or Cooperative Play Turn-Taking Sharing Communication • Non-Verbal Communication (Gestures) Role Playing **Sensory Processing** Tactile Visual • Available in various sizes Sealed and treated for water resistance Sandbox cover available Includes sand • Top cap for seating ledge