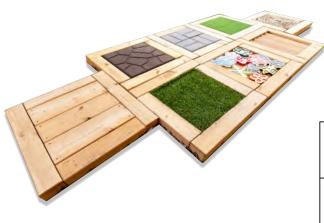

# **IMAGINATIVE PLAY Sensory Path · Brick Paver**

NAT-000071

- Our unique texture boxes allow for multiple configuration options
- Sold in sets of three
- Choose from a wide variety of materials:
  - Brick Paver
- 45mm Turf
- Cedar Log

- · Patio Stone
- · 15mm Turf
- · Deck Boards

- · Rubber Paver
- Rope

· Assorted Panels

Add unique visual and tactile appeal to any playground space with Active Playground's sensory path. Exploring the various surfaces, children develop their visual and tactile sensory processing while feeding their exploration and sharpening their attention and comprehension. With the unique texture boxes, multiple configurations are available; each path can house up to 9 different materials to discover. Satisfy curious minds with the sensory path.

### **Dimensions**

- 0.6m/24" x 0.6m/24"
- Path built to site requirements