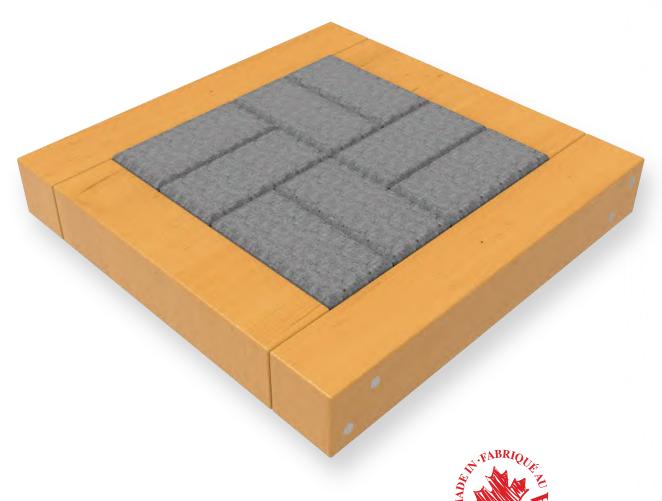

# **IMAGINATIVE PLAY Sensory Path · Brick Paver**

NAT-000071

- Our unique texture boxes allow for multiple configuration options
- Sold in sets of three
- Choose from a wide variety of materials:
  - Brick Paver
- 45mm Turf
- Cedar Log

- · Patio Stone
- · 15mm Turf
- · Deck Boards

- · Rubber Paver
- Rope

· Assorted Panels

Add unique visual and tactile appeal to any playground space with Active Playground's sensory path. Exploring the various surfaces, children develop their visual and tactile sensory processing while feeding their exploration and sharpening their attention and comprehension. With the unique texture boxes, multiple configurations are available; each path can house up to 9 different materials to discover. Satisfy curious minds with the sensory path.

### **Dimensions**

- 0.6m/24" x 0.6m/24"
- Path built to site requirements

#### **Materials**

- Pressure Treated Lumber
- Various Materials

• 0.6m / 24" ------