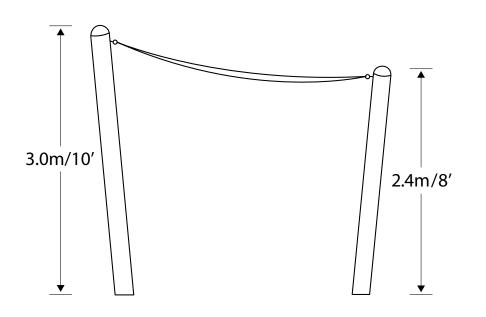

e available in various colour options to add a splash of vibrance to your space while protecting you from the harsh rays of the summer sun.



#### **Features**

- Sails are made from high-quality, 10 oz. U.V. stabilized HDPE shade cloth
- · Blocks up to 95% of U.V. rays
- Steel posts to prevent breakage or splitting known to happen with wooden posts
- Shade is removable for cleaning
- · Steel posts and sails available in various colours
- · Multiple shapes, sizes and configurations



## **Suggested APE Products** Combination

- ACO Sandbox
- · Log Sandbox Circle
- · Log Sandbox Square
- Chalkboard Panel
- · Paint Panel
- Weave Panel
- · Ball Drop
- · Log Water Drop
- · Log Table and Chairs
- · Or combined with any of our products





Easily adds vertical interest to play space











4.1m/13.5'

3.2m/10.5' -







# **Target Age**



# **Use Area**

Varies



# **Installation Type**

Moderate



# **Estimated Weight**

Varies



# Safety Surfacing

Not Required



### **Dimensions**

· Built to Site Requirements



#### **Materials**

- Steel
- Shade Sail





Active Playground Equipment reserves the right to redesign, change or discontinue products without written notice. Products in our printed literature and detailed in our quotations may differ from what is available at the time an order is placed. Please check with your Active Playground representative to confirm that the product you will receive is what you are expecting.