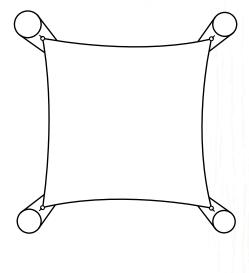

r options to add a splash of vibrance to your space while protecting you from the harsh rays of the summer sun.



#### **Features**

- Sails are made from high-quality, 10 oz. U.V. stabilized HDPE shade cloth
- · Blocks up to 95% of U.V. rays
- Steel posts to prevent breakage or splitting known to happen with wooden posts
- Shade is removable for cleaning
- · Steel posts and sails available in various colours
- · Multiple shapes, sizes and configurations



## **Suggested APE Products** Combination

- ACO Sandbox
- · Log Sandbox Circle
- · Log Sandbox Square
- Chalkboard Panel
- · Paint Panel
- Weave Panel
- · Ball Drop
- · Log Water Drop
- · Log Table and Chairs
- · Or combined with any of our products





Easily adds vertical interest to play space











4.1m/13.5'

3.2m/10.5' -







# **Target Age**



# **Use Area**

Varies



# **Installation Type**

Moderate



# **Estimated Weight**

Varies



# Safety Surfacing

Not Required



### **Dimensions**

· Built to Site Requirements



#### **Materials**

- Steel
- Shade Sail





Active Playground Equipment reserves the right to redesign, change or discontinue products without written notice. Products in our printed literature and detailed in our quotations may differ from what is available at the time an order is placed. Please check with your Active Playground representative to confirm that the product you will receive is what you are expecting.