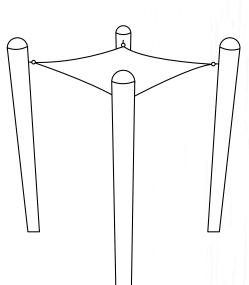

# **SHADES Shade Sail Square**

NAT-000118

Add a splash of colour and a cool shaded space to your outdoor area with a custom shade sail. Made from high-quality, durable material, the shade is easily removed from posts for simple cleaning and winter storage. Installed with steel posts for added durability, shades are available in various colour options to add a splash of vibrance to your space while protecting you from the harsh rays of the summer sun.

#### **Features**

- Sails are made from high-quality, 10 oz. U.V. stabilized HDPE shade cloth
- · Blocks up to 95% of U.V. rays
- Steel posts to prevent breakage or splitting known to happen with wooden posts
- Shade is removable for cleaning
- · Steel posts and sails available in various colours
- · Multiple shapes, sizes and configurations

Easily adds vertical interest to play space

4.1m/13.5'

3.2m/10.5' -