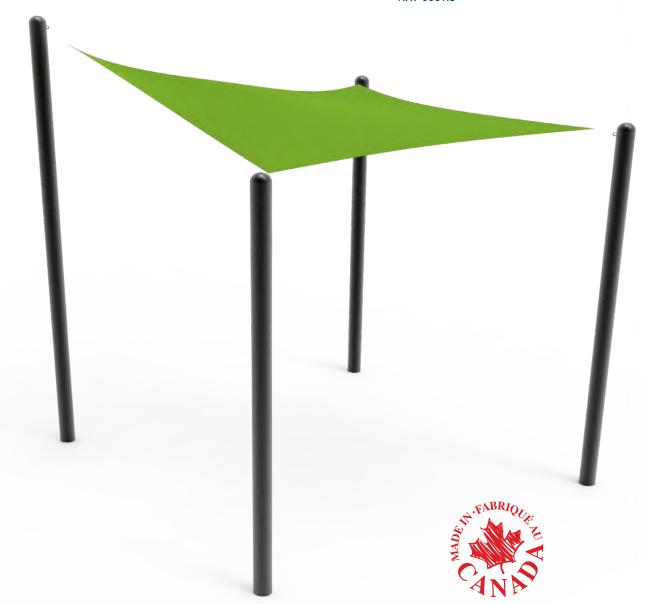

# **SHADES Shade Sail Square**

NAT-000118

Add a splash of colour and a cool shaded space to your outdoor area with a custom shade sail. Made from high-quality, durable material, the shade is easily removed from posts for simple cleaning and winter storage. Installed with steel posts for added durability, shades are available in various colour options to add a splash of vibrance to your space while protecting you from the harsh rays of the summer sun.

#### **Features**

- Sails are made from high-quality, 10 oz. U.V. stabilized HDPE shade cloth
- · Blocks up to 95% of U.V. rays
- Steel posts to prevent breakage or splitting known to happen with wooden posts
- Shade is removable for cleaning
- · Steel posts and sails available in various colours
- · Multiple shapes, sizes and configurations