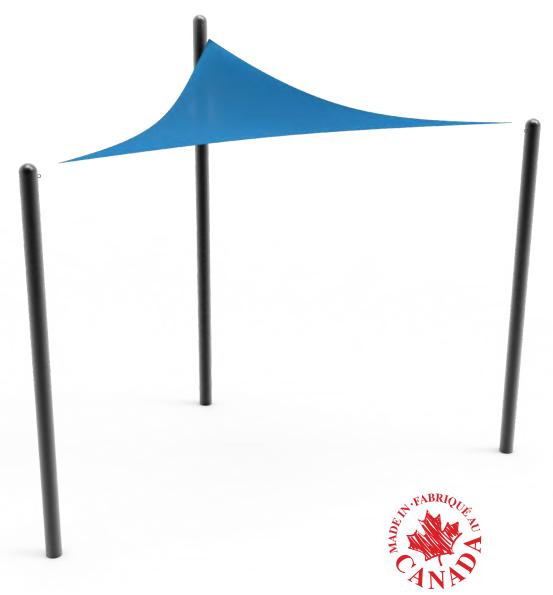

# **SHADES Shade Sail Triangle**

NAT-000117

Easily adds vertical interest to play space

Add a splash of colour and a cool shaded space to your outdoor area with a custom shade sail. Made from high-quality, durable material, the shade is easily removed from posts for simple cleaning and winter storage. Installed with steel posts for added durability, shades are available in various colour options to add a splash of vibrance to your space while protecting you from the harsh rays of the summer sun.

#### Features

- Sails are made from high-quality, 10 oz. U.V. stabilized HDPE shade cloth
- · Blocks up to 95% of U.V. rays
- Steel posts to prevent breakage or splitting known to happen with wooden posts
- Shade is removable for cleaning
- · Steel posts and sails available in various colours
- · Multiple shapes, sizes and configurations