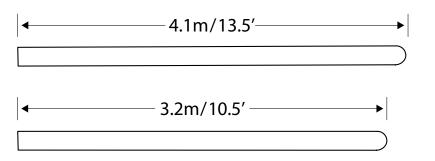

ays
- Steel posts to prevent breakage or splitting known to happen with wooden posts
- Shade is removable for cleaning
- · Steel posts and sails available in various colours
- · Multiple shapes, sizes and configurations



## **Suggested APE Products** Combination

- ACO Sandbox
- · Log Sandbox Circle
- · Log Sandbox Square
- Chalkboard Panel
- · Paint Panel
- Weave Panel
- · Ball Drop
- · Log Water Drop
- · Log Table and Chairs
- · Or combined with any of our products











# **SHADES Shade Sail Triangle**

NAT-000117



#### **Target Age**



#### **Use Area**

Varies



## **Installation Type**

Moderate



## **Estimated Weight**

Varies



### Safety Surfacing

Not Required



#### **Dimensions**

· Built to Site Requirements



#### **Materials**

Steel



### Shade Sail











## Please contact APE for a site plan for your playground to ensure CSA compliance and spacing requirements.

Active Playground Equipment reserves the right to redesign, change or discontinue products without written notice. Products in our printed literature and detailed in our quotations may differ from what is available at the time an order is placed. Please check with your Active Playground representative to confirm that the product you will receive is what you are expecting.