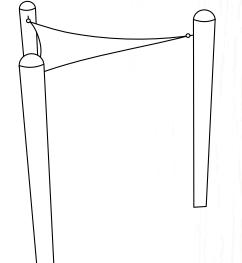

# **SHADES Shade Sail Triangle**

NAT-000117

Easily adds vertical interest to play space

Add a splash of colour and a cool shaded space to your outdoor area with a custom shade sail. Made from high-quality, durable material, the shade is easily removed from posts for simple cleaning and winter storage. Installed with steel posts for added durability, shades are available in various colour options to add a splash of vibrance to your space while protecting you from the harsh rays of the summer sun.

### Shade Sail