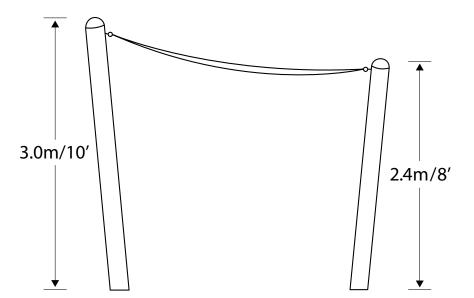

rays
- Steel posts to prevent breakage or splitting known to happen with wooden posts
- Shade is removable for cleaning
- · Steel posts and sails available in various colours
- · Multiple shapes, sizes and configurations



## **Suggested APE Products** Combination

- ACO Sandbox
- · Log Sandbox Circle
- · Log Sandbox Square
- Chalkboard Panel
- · Paint Panel
- Weave Panel
- · Ball Drop
- · Log Water Drop
- · Log Table and Chairs
- · Or combined with any of our products











# **SHADES Shade Sail Triangle**

NAT-000117



#### **Target Age**



#### **Use Area**

Varies



## **Installation Type**

Moderate



## **Estimated Weight**

Varies



### Safety Surfacing

Not Required



#### **Dimensions**

· Built to Site Requirements



#### **Materials**

Steel



### Shade Sail











## Please contact APE for a site plan for your playground to ensure CSA compliance and spacing requirements.

Active Playground Equipment reserves the right to redesign, change or discontinue products without written notice. Products in our printed literature and detailed in our quotations may differ from what is available at the time an order is placed. Please check with your Active Playground representative to confirm that the product you will receive is what you are expecting.