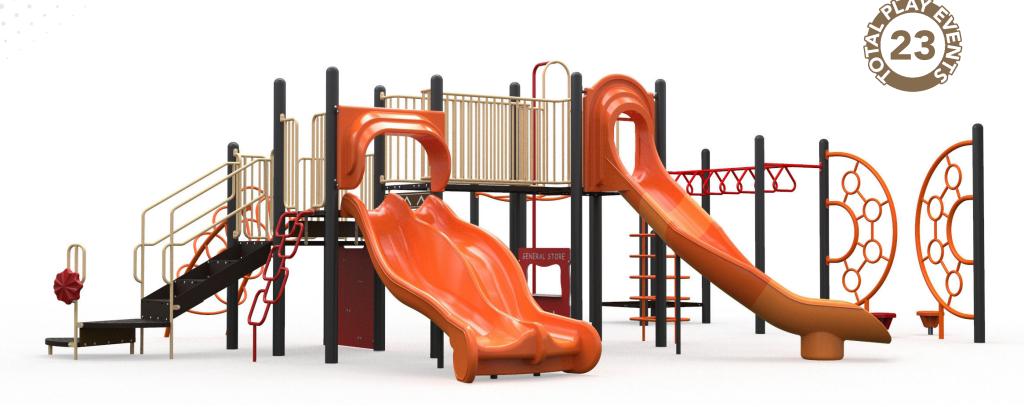

## THOUSAND ISLANDS

CSA Age Category: 5 Yrs. to 12 Yrs.

Use Zone Area: 1589 Sq. Ft.

Use Zone Dimensions: 49 Ft. x 39 Ft.

Use Zone Perimeter: 176 Ln. Ft.

CSA Fall Height: 9' Max.

Total Play Events: 23

Total Ground Level Events: 9

Total Elevated Events: 14

Accessible By Transfer Station: 1

Accessible by Ramp: 0

Posts: Textured Grey

Rails: Cream

Climbers: Orange / Dark Red

Slides: Orange

Panels: Red-White-Red

## **Play Components**

- 1 Tanglerama Climber (48")
- 1 Double Wave Slide With Hood (60")
- 1 Fireman's Pole Climber (72")
- 1 Box Climber (72")
- 1 Monkey Wave Double
- 1 Tear Drop
- 1 Cube Climber (60")
- 1 Starglide Veer Left (72")
- 1 Orbiter Climber (60")
- 1 Tall General Store Panel
- 2 Stepping Stone
- 1 Rock Climber (48") (Below)
- 1 Rain Wheel