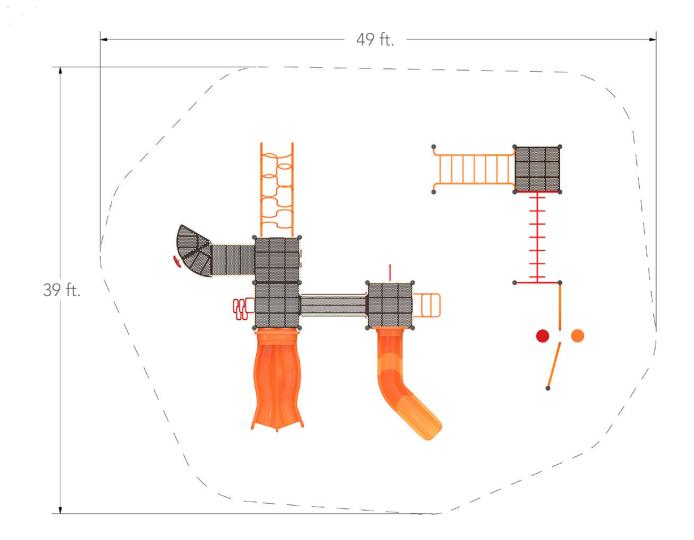

## THOUSAND ISLANDS

CSA Age Category: 5 Yrs. to 12 Yrs.

Use Zone Area: 1589 Sq. Ft.

Use Zone Dimensions: 49 Ft. x 39 Ft.

Use Zone Perimeter: 176 Ln. Ft.

CSA Fall Height: 9' Max.

Total Play Events: 23

Total Ground Level Events: 9

Total Elevated Events: 14

Accessible By Transfer Station: 1

Accessible by Ramp: 0

Posts: Textured Grey

Rails: Cream

Climbers: Orange / Dark Red

Slides: Orange

Panels: Red-White-Red

## **Play Components**

- 1 Tanglerama Climber (48")
- 1 Double Wave Slide With Hood (60")
- 1 Fireman's Pole Climber (72")
- 1 Box Climber (72")
- 1 Monkey Wave Double
- 1 Tear Drop
- 1 Cube Climber (60")
- 1 Starglide Veer Left (72")
- 1 Orbiter Climber (60")
- 1 Tall General Store Panel
- 2 Stepping Stone
- 1 Rock Climber (48") (Below)
- 1 Rain Wheel