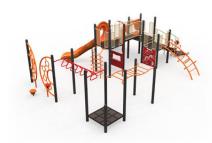

## THOUSAND ISLANDS

CSA Age Category: 5 Yrs. to 12 Yrs.

Use Zone Area: 1589 Sq. Ft.

Use Zone Dimensions: 49 Ft. x 39 Ft.

Use Zone Perimeter: 176 Ln. Ft.

CSA Fall Height: 9' Max.

Total Play Events: 23

Total Ground Level Events: 9

Total Elevated Events: 14

Accessible By Transfer Station: 1

Accessible by Ramp: 0

Posts: Textured Grey

Rails: Cream

Climbers: Orange / Dark Red

Slides: Orange

Panels: Red-White-Red

## **Play Components**

- 1 Tanglerama Climber (48")
- 1 Double Wave Slide With Hood (60")
- 1 Fireman's Pole Climber (72")
- 1 Box Climber (72")
- 1 Monkey Wave Double
- 1 Tear Drop
- 1 Cube Climber (60")
- 1 Starglide Veer Left (72")
- 1 Orbiter Climber (60")
- 1 Tall General Store Panel
- 2 Stepping Stone
- 1 Rock Climber (48") (Below)
- 1 Rain Wheel