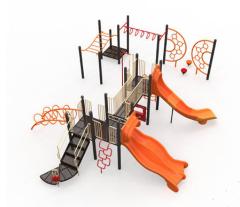

## THOUSAND ISLANDS

CSA Age Category: 5 Yrs. to 12 Yrs.

Use Zone Area: 1589 Sq. Ft.

Use Zone Dimensions: 49 Ft. x 39 Ft.

Use Zone Perimeter: 176 Ln. Ft.

CSA Fall Height: 9' Max.

Total Play Events: 23

Total Ground Level Events: 9

Total Elevated Events: 14

Accessible By Transfer Station: 1

Accessible by Ramp: 0

Posts: Textured Grey

Rails: Cream

Climbers: Orange / Dark Red

Slides: Orange

Panels: Red-White-Red

## **Play Components**

- 1 Tanglerama Climber (48")
- 1 Double Wave Slide With Hood (60")
- 1 Fireman's Pole Climber (72")
- 1 Box Climber (72")
- 1 Monkey Wave Double
- 1 Tear Drop
- 1 Cube Climber (60")
- 1 Starglide Veer Left (72")
- 1 Orbiter Climber (60")
- 1 Tall General Store Panel
- 2 Stepping Stone
- 1 Rock Climber (48") (Below)
- 1 Rain Wheel