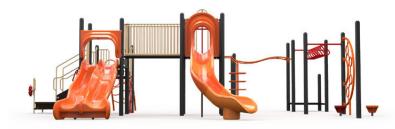

## THOUSAND ISLANDS

CSA Age Category: 5 Yrs. to 12 Yrs.

Use Zone Area: 1589 Sq. Ft.

Use Zone Dimensions: 49 Ft. x 39 Ft.

Use Zone Perimeter: 176 Ln. Ft.

CSA Fall Height: 9' Max.

Total Play Events: 23

Total Ground Level Events: 9

Total Elevated Events: 14

Accessible By Transfer Station: 1

Accessible by Ramp: 0

Posts: Textured Grey

Rails: Cream

Climbers: Orange / Dark Red

Slides: Orange

Panels: Red-White-Red

## **Play Components**

- 1 Tanglerama Climber (48")
- 1 Double Wave Slide With Hood (60")
- 1 Fireman's Pole Climber (72")
- 1 Box Climber (72")
- 1 Monkey Wave Double
- 1 Tear Drop
- 1 Cube Climber (60")
- 1 Starglide Veer Left (72")
- 1 Orbiter Climber (60")
- 1 Tall General Store Panel
- 2 Stepping Stone
- 1 Rock Climber (48") (Below)
- 1 Rain Wheel