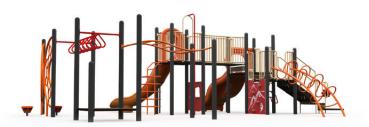

## THOUSAND ISLANDS

CSA Age Category: 5 Yrs. to 12 Yrs.

Use Zone Area: 1589 Sq. Ft.

Use Zone Dimensions: 49 Ft. x 39 Ft.

Use Zone Perimeter: 176 Ln. Ft.

CSA Fall Height: 9' Max.

Total Play Events: 23

Total Ground Level Events: 9

Total Elevated Events: 14

Accessible By Transfer Station: 1

Accessible by Ramp: 0

Posts: Textured Grey

Rails: Cream

Climbers: Orange / Dark Red

Slides: Orange

Panels: Red-White-Red

## **Play Components**

- 1 Tanglerama Climber (48")
- 1 Double Wave Slide With Hood (60")
- 1 Fireman's Pole Climber (72")
- 1 Box Climber (72")
- 1 Monkey Wave Double
- 1 Tear Drop
- 1 Cube Climber (60")
- 1 Starglide Veer Left (72")
- 1 Orbiter Climber (60")
- 1 Tall General Store Panel
- 2 Stepping Stone
- 1 Rock Climber (48") (Below)
- 1 Rain Wheel