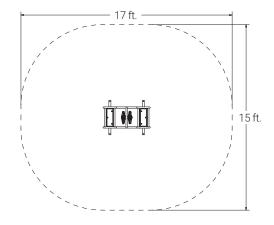

## **Use Zone**

## **Specifications**

CSA Age Category: 18 mth. to 5 yrs.

Use Zone Area: 211 Sq. Ft.

Use Zone Dimensions: 17 Ft. x 15 Ft.

Use Zone Perimeter: 64 Ln. Ft.

CSA Fall Height: 5 Ft.