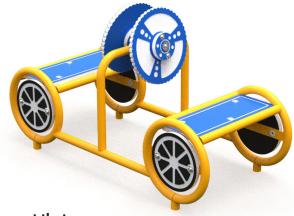

## **Toddler Play Car**

Freestanding component that encourages shared interactive play specifically for younger children

Product Dimensions: Length: 45" | Width: 20" | Height: 25"

sers:

Please contact APE for a site specific plan for your playground to ensure compliance with spacing requirements.