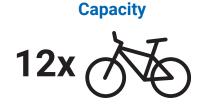

## **Product Dimensions**

Length: 72.5" Width: 32" Height: 30"

Please contact APE for a site specific plan for your playground to ensure compliance with spacing requirements.

\*Active Playground Equipment reserves the right to redesign, change or discontinue products without written notice. Products in our printed literature and detailed in our quotations may differ from what is available at the time an order is placed. Please check with your Active Playground representative to confirm that the product you will receive is what you are expecting. Revised January 2019.