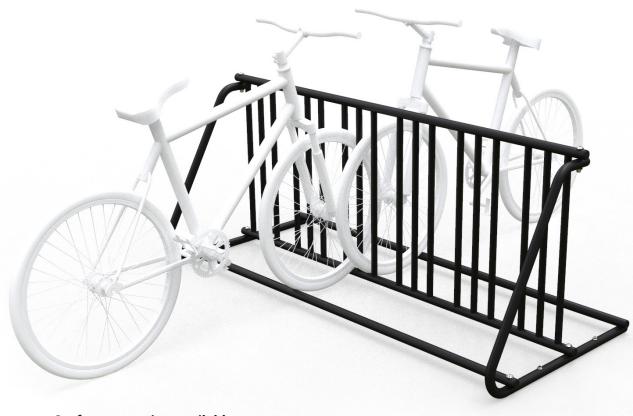

# **Traditional Rack - Double Sided**

#### Surface mounting available

## **Product Dimensions**

Length: 72.5" Width: 32" Height: 30"

Please contact APE for a site specific plan for your playground to ensure compliance with spacing requirements.

\*Active Playground Equipment reserves the right to redesign, change or discontinue products without written notice. Products in our printed literature and detailed in our quotations may differ from what is available at the time an order is placed. Please check with your Active Playground representative to confirm that the product you will receive is what you are expecting. Revised January 2019.