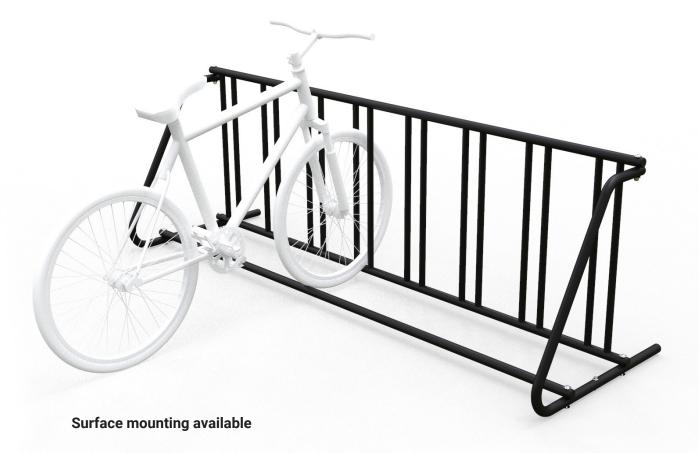

## **Traditional Rack - Single Sided**

## **Capacity**

## **Product Dimensions**

Length: 90.5"

Width: 29.5"

Height: 30"

Please contact APE for a site specific plan for your playground to ensure compliance with spacing requirements.

124 Kendall Street, Point Edward, ON