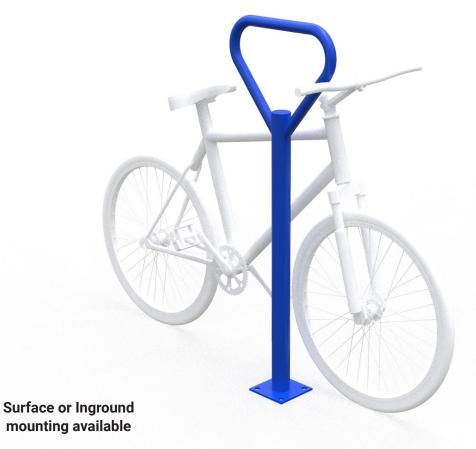

## **TriSingle**

## **Product Dimensions**

Length: 17"

Width: 6"

Height: 47.5"

Please contact APE for a site specific plan for your playground to ensure compliance with spacing requirements.

800-463-2361

info@apeplayground.com