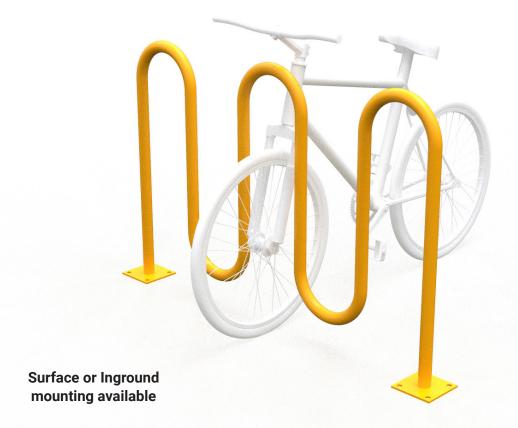

## Wavy 5

## **Product Dimensions**

Length: 59"

Width: 6"

Height: 36.5"

Please contact APE for a site specific plan for your playground to ensure compliance with spacing requirements.

124 Kendall Street, Point Edward, ON