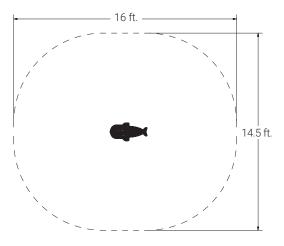

#### **Use Zone**

### **Specifications**

CSA Age Category: 18 mth. to 5 yrs. Use Zone Area: 194 Sq. Ft. Use Zone Dimensions: 16 Ft. x 14.5 Ft Use Zone Perimeter: 61 Ln. Ft. CSA Fall Height: 4 Ft.

Freestanding Rotomolded plastic spring rider with multiple direction capabilities